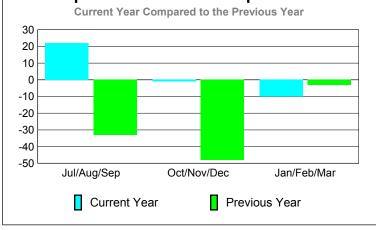

# Jul/Aug/Sep Oct/Nov/Dec Jan/Feb/Mar Current Year Previous Year

0

-20

-40

-60

-80

Jul/Aug/Sep

Current Year

-100

-120

Jul/Aug/Sep

Current Year

GMT: Junichi Takata Location: JAPAN GMT CA: 5

|             |                            | <u>Club</u><br><b>20</b> 0    | <u>Clubs</u><br>2008-2009         |                                  |                                  |
|-------------|----------------------------|-------------------------------|-----------------------------------|----------------------------------|----------------------------------|
| Month       | New<br>Club<br><u>Goal</u> | Actual<br>New<br><u>Clubs</u> | Actual<br>Dropped<br><u>Clubs</u> | Gain/<br>Loss of<br><u>Clubs</u> | Gain/<br>Loss of<br><u>Clubs</u> |
| Jul/Aug/Sep | 0                          | 0                             | -6                                | -6                               | 1                                |
| Oct/Nov/Dec | 0                          | 0                             | 0                                 | 0                                | -2                               |
| Jan/Feb/Mar | 0                          | 0                             | 0                                 | 0                                | 0                                |
| Totals      | 0                          | 0                             | -6                                | -6                               | -1                               |