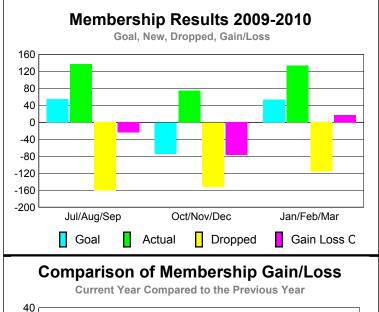

# Club Results 2009-2010 Goal, New, Dropped, Gain/Loss 1 0.8 0.6 0.4 0.2 0 Jul/Aug/Sep Oct/Nov/Dec Jan/Feb/Mar Goal Actual Dropped Gain Loss C

## **Club Results 2009-2010** Goal, New, Dropped, Gain/Loss 0 -2 -6 Jul/Aug/Sep Oct/Nov/Dec Jan/Feb/Mar Goal Actual Gain Loss C Dropped

# Club Results 2009-2010 Goal, New, Dropped, Gain/Loss 6 4 2 0 -2 -4 -6 Jul/Aug/Sep Oct/Nov/Dec Jan/Feb/Mar Goal Actual Dropped Gain Loss C

# Club Results 2009-2010 Goal, New, Dropped, Gain/Loss O -1 -2 -3 -4 -5 -6 Jul/Aug/Sep Oct/Nov/Dec Jan/Feb/Mar Goal Actual Dropped Gain Loss C

# Club Results 2009-2010 Goal, New, Dropped, Gain/Loss -0.2 -0.4 -0.6 -0.8 -1 Jul/Aug/Sep Oct/Nov/Dec Jan/Feb/Mar Goal Actual Dropped Gain Loss C

# Club Results 2009-2010 Goal, New, Dropped, Gain/Loss 0 -0.4 -0.8 -1.2 -1.6 -2 Jul/Aug/Sep Oct/Nov/Dec Jan/Feb/Mar Goal Actual Dropped Gain Loss C

### **Club Results 2009-2010** Goal, New, Dropped, Gain/Loss -0.4 -0.8 -1.2 -1.6 Jul/Aug/Sep Oct/Nov/Dec Jan/Feb/Mar Goal Actual Dropped Gain Loss C