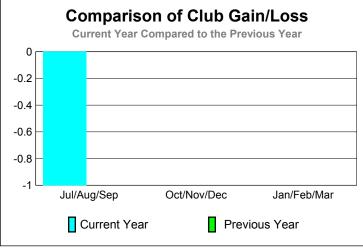

# Jul/Aug/Sep Oct/Nov/Dec Jan/Feb/Mar Current Year Previous Year

0

-20

-40

-60

-80

Jul/Aug/Sep

Current Year

0

-10 -20

-30

-40

-50

-60

Jul/Aug/Sep

Current Year

Current Year

GMT: Junichi Takata Location: JAPAN GMT CA: 5

|             |                            | <u>Club</u><br><b>20</b> 0    |                                   | <u>Clubs</u><br>2008-2009        |                                  |
|-------------|----------------------------|-------------------------------|-----------------------------------|----------------------------------|----------------------------------|
| Month       | New<br>Club<br><u>Goal</u> | Actual<br>New<br><u>Clubs</u> | Actual<br>Dropped<br><u>Clubs</u> | Gain/<br>Loss of<br><u>Clubs</u> | Gain/<br>Loss of<br><u>Clubs</u> |
| Jul/Aug/Sep | 0                          | 0                             | 0                                 | 0                                | 0                                |
| Oct/Nov/Dec | 0                          | 0                             | -2                                | -2                               | 0                                |
| Jan/Feb/Mar | 0                          | 0                             | 0                                 | 0                                | 0                                |
| Totals      | 0                          | 0                             | -2                                | -2                               | 0                                |