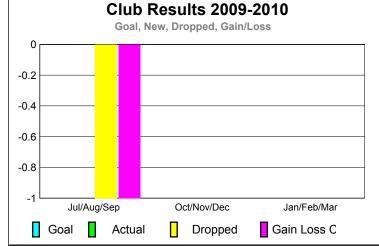

Current Year

**GMT: Junichi Takata Location: JAPAN** GMT CA: 5

|             |                            | <u>Club</u><br><b>200</b>     |                                   | <u>Clubs</u><br>2008-2009        |                                  |
|-------------|----------------------------|-------------------------------|-----------------------------------|----------------------------------|----------------------------------|
| Month       | New<br>Club<br><u>Goal</u> | Actual<br>New<br><u>Clubs</u> | Actual<br>Dropped<br><u>Clubs</u> | Gain/<br>Loss of<br><u>Clubs</u> | Gain/<br>Loss of<br><u>Clubs</u> |
| Jul/Aug/Sep | 0                          | 0                             | -2                                | -2                               | 0                                |
| Oct/Nov/Dec | 0                          | 0                             | -1                                | -1                               | -2                               |
| Jan/Feb/Mar | 0                          | 0                             | 0                                 | 0                                | 0                                |
| Totals      | 0                          | 0                             | -3                                | -3                               | -2                               |