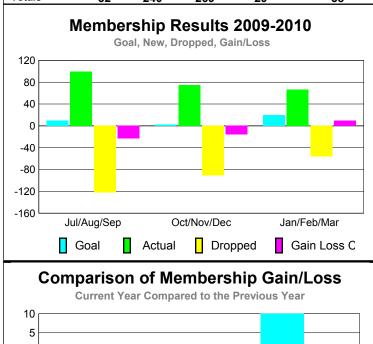

### YTD Status Quo Clubs 2009-2010

| <u>MEMBERSHIP</u> |             |             |                    |             |                   |  |  |
|-------------------|-------------|-------------|--------------------|-------------|-------------------|--|--|
|                   |             | Member      | <u>ship</u> Result | ts          | <u>Membership</u> |  |  |
|                   |             | 200         | 9-2010             |             | 2008-2009         |  |  |
|                   |             |             |                    |             |                   |  |  |
|                   | Net         | Actual      | Actual             | Gain/       | Gain/             |  |  |
| M 41-             | Memb        | New         | Dropped            | Loss of     | Loss of           |  |  |
| Month             | <u>Goal</u> | <u>Memb</u> | <u>Memb</u>        | <u>Memb</u> | <u>Memb</u>       |  |  |
| Jul/Aug/Sep       | 55          | 137         | -161               | -24         | 25                |  |  |
| Oct/Nov/Dec       | -74         | 75          | -152               | -77         | -115              |  |  |
| Jan/Feb/Mar       | 54          | 133         | -116               | 17          | 20                |  |  |
| Totals            | 35          | 345         | -429               | -84         | -70               |  |  |