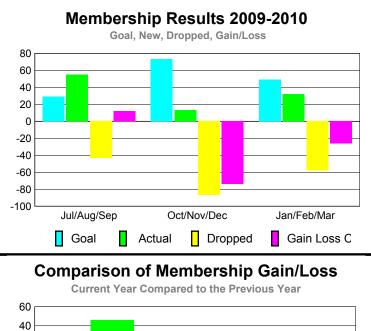

### YTD Status Quo Clubs 2009-2010

| <u>MEMBERSHIP</u> |             |             |                    |             |                   |  |  |
|-------------------|-------------|-------------|--------------------|-------------|-------------------|--|--|
|                   |             | Member      | <u>ship</u> Result | ts          | <u>Membership</u> |  |  |
|                   |             | 200         | 9-2010             |             | 2008-2009         |  |  |
|                   |             |             |                    |             |                   |  |  |
|                   | Net         | Actual      | Actual             | Gain/       | Gain/             |  |  |
| M 41-             | Memb        | New         | Dropped            | Loss of     | Loss of           |  |  |
| Month             | <u>Goal</u> | <u>Memb</u> | <u>Memb</u>        | <u>Memb</u> | <u>Memb</u>       |  |  |
| Jul/Aug/Sep       | 55          | 137         | -161               | -24         | 25                |  |  |
| Oct/Nov/Dec       | -74         | 75          | -152               | -77         | -115              |  |  |
| Jan/Feb/Mar       | 54          | 133         | -116               | 17          | 20                |  |  |
| Totals            | 35          | 345         | -429               | -84         | -70               |  |  |