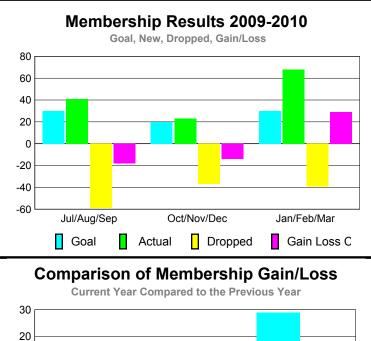

# Club Results 2009-2010 Goal, New, Dropped, Gain/Loss 1 0.8 0.6 0.4 0.2 0 Jul/Aug/Sep Oct/Nov/Dec Jan/Feb/Mar Goal Actual Dropped Gain Loss C