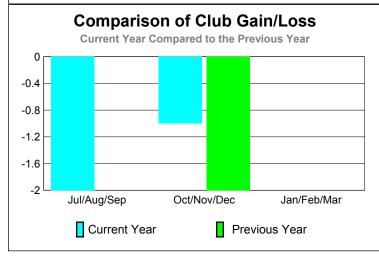

# 20 10 -10 -20 Jul/Aug/Sep Oct/Nov/Dec Jan/Feb/Mar Current Year Previous Year

0

-5

-10

GMT: Junichi Takata Location: JAPAN GMT CA: 5

Clubs

|             |                     | 200                           | 9-2010                            |                                  | 2008-2009                        |
|-------------|---------------------|-------------------------------|-----------------------------------|----------------------------------|----------------------------------|
| Month       | New<br>Club<br>Goal | Actual<br>New<br><u>Clubs</u> | Actual<br>Dropped<br><u>Clubs</u> | Gain/<br>Loss of<br><u>Clubs</u> | Gain/<br>Loss of<br><u>Clubs</u> |
| Jul/Aug/Sep | 0                   | 0                             | 0                                 | 0                                | 0                                |
| Oct/Nov/Dec | 0                   | 0                             | 0                                 | 0                                | 0                                |
| Jan/Feb/Mar | 0                   | 0                             | 0                                 | 0                                | 0                                |
| Totals      | 0                   | 0                             | 0                                 | 0                                | 0                                |