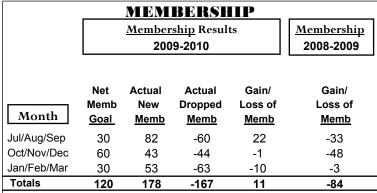

### YTD Status Quo Clubs 2009-2010

Status Quo Clubs Compared to Status Quo Members

6
4
2
0
-2
-4
-6

Jul/Aug/Sep Oct/Nov/Dec Jan/Feb/Mar

Status Quo Clubs

Total Status Quo Members

|             |                     | <u>MIEMIBERSHIP</u>          |                                 |     |    |  |  |
|-------------|---------------------|------------------------------|---------------------------------|-----|----|--|--|
|             |                     | Member 200                   | <u>Membership</u><br>2008-2009  |     |    |  |  |
| Month       | Net<br>Memb<br>Goal | Actual<br>New<br><u>Memb</u> | Gain/<br>Loss of<br><u>Memb</u> |     |    |  |  |
| Jul/Aug/Sep | 110                 | 160                          | -87                             | 73  | 34 |  |  |
| Oct/Nov/Dec | 60                  | 61                           | -127                            | -66 | -3 |  |  |
| Jan/Feb/Mar | 70                  | 75                           | -76                             | -1  | -2 |  |  |
| Totals      | 240                 | 296                          | -290                            | 6   | 29 |  |  |
|             |                     |                              |                                 |     | ·  |  |  |

### YTD Status Quo Clubs 2009-2010

|             |             | MEM         | BERSH             | ПР          |             |
|-------------|-------------|-------------|-------------------|-------------|-------------|
|             |             | Member      | <u>Membership</u> |             |             |
|             |             | 200         | 9-2010            |             | 2008-2009   |
|             |             |             |                   |             |             |
|             | Net         | Actual      | Actual            | Gain/       | Gain/       |
|             | Memb        | New         | Dropped           | Loss of     | Loss of     |
| Month       | <u>Goal</u> | <u>Memb</u> | <u>Memb</u>       | <u>Memb</u> | <u>Memb</u> |
| Jul/Aug/Sep | 25          | 95          | -56               | 39          | 34          |
| Oct/Nov/Dec | 90          | 55          | -83               | -28         | -6          |
| Jan/Feb/Mar | 45          | 48          | -37               | 11          | -14         |
| Totals      | 160         | 198         | -176              | 22          | 14          |

### YTD Status Quo Clubs 2009-2010

Status Quo Clubs Compared to Status Quo Members

6
4
2
0
-2
-4
-6

Jul/Aug/Sep Oct/Nov/Dec Jan/Feb/Mar

Status Quo Clubs

Total Status Quo Members

|             |                            | <u>BERSH</u>                 | <u>IIP                                   </u> |     |                   |
|-------------|----------------------------|------------------------------|-----------------------------------------------|-----|-------------------|
|             |                            | Member                       | <u>ship</u> Result                            | ts  | <u>Membership</u> |
|             |                            | 200                          | 2008-2009                                     |     |                   |
| Month       | Net<br>Memb<br><u>Goal</u> | Actual<br>New<br><u>Memb</u> | Gain/<br>Loss of<br><u>Memb</u>               |     |                   |
| Jul/Aug/Sep | 70                         | 97                           | -72                                           | 25  | 24                |
| Oct/Nov/Dec | 20                         | 58                           | -69                                           | -11 | -14               |
| Jan/Feb/Mar | 20                         | 111                          | -49                                           | 62  | -1                |
| Totals      | 110                        | 266                          | -190                                          | 76  | 9                 |
| 1           |                            |                              |                                               |     |                   |

### YTD Status Quo Clubs 2009-2010

Status Quo Clubs Compared to Status Quo Members

6
4
2
0
-2
-4
-6

Jul/Aug/Sep Oct/Nov/Dec Jan/Feb/Mar

Status Quo Clubs

Total Status Quo Members

| *****       |      |             |           |                   |             |  |
|-------------|------|-------------|-----------|-------------------|-------------|--|
|             |      | MEM         | BERSH     | IIP               |             |  |
|             |      | Member      | ts        | <u>Membership</u> |             |  |
|             |      | 200         | 2008-2009 |                   |             |  |
|             |      |             |           |                   |             |  |
|             | Net  | Actual      | Actual    | Gain/             | Gain/       |  |
|             | Memb | New         | Dropped   | Loss of           | Loss of     |  |
| Month       | Goal | <u>Memb</u> | Memb      | <u>Memb</u>       | <u>Memb</u> |  |
| Jul/Aug/Sep | 53   | 37          | -44       | -7                | 7           |  |
| Oct/Nov/Dec | 53   | 34          | -30       | 4                 | 23          |  |
| Jan/Feb/Mar | 20   | 54          | -26       | 28                | 2           |  |
| Totals      | 126  | 125         | -100      | 25                | 32          |  |
|             |      |             |           |                   |             |  |

### YTD Status Quo Clubs 2009-2010

Status Quo Clubs Compared to Status Quo Members 6 4 2 0 -2 -4 -6 Jul/Aug/Sep Oct/Nov/Dec Jan/Feb/Mar Status Quo Clubs Total Status Quo Members

|             | <u>MEMBERSHIP</u>          |                              |                                  |                                 |                                 |  |
|-------------|----------------------------|------------------------------|----------------------------------|---------------------------------|---------------------------------|--|
|             |                            | Member<br>200                | <u>Membership</u><br>2008-2009   |                                 |                                 |  |
| Month       | Net<br>Memb<br><u>Goal</u> | Actual<br>New<br><u>Memb</u> | Actual<br>Dropped<br><u>Memb</u> | Gain/<br>Loss of<br><u>Memb</u> | Gain/<br>Loss of<br><u>Memb</u> |  |
| Jul/Aug/Sep | 29                         | 55                           | -43                              | 12                              | 46                              |  |
| Oct/Nov/Dec | 73                         | 13                           | -87                              | -74                             | -47                             |  |
| Jan/Feb/Mar | 49                         | 32                           | -58                              | -26                             | 27                              |  |
| Totals      | 151                        | 100                          | -188                             | -88                             | 26                              |  |
|             | •                          |                              |                                  |                                 | •                               |  |

### YTD Status Quo Clubs 2009-2010

| <u>MEMBERSHIP</u> |             |             |                    |             |                   |  |  |
|-------------------|-------------|-------------|--------------------|-------------|-------------------|--|--|
|                   |             | Member      | <u>ship</u> Result | ts          | <u>Membership</u> |  |  |
|                   |             | 200         | 9-2010             |             | 2008-2009         |  |  |
|                   |             |             |                    |             |                   |  |  |
|                   | Net         | Actual      | Actual             | Gain/       | Gain/             |  |  |
| M 41-             | Memb        | New         | Dropped            | Loss of     | Loss of           |  |  |
| Month             | <u>Goal</u> | <u>Memb</u> | <u>Memb</u>        | <u>Memb</u> | <u>Memb</u>       |  |  |
| Jul/Aug/Sep       | 55          | 137         | -161               | -24         | 25                |  |  |
| Oct/Nov/Dec       | -74         | 75          | -152               | -77         | -115              |  |  |
| Jan/Feb/Mar       | 54          | 133         | -116               | 17          | 20                |  |  |
| Totals            | 35          | 345         | -429               | -84         | -70               |  |  |

### YTD Status Quo Clubs 2009-2010

|             |                            |                                                                                       |                                   | <u>Clubs</u><br>2008-2009        |                                  |
|-------------|----------------------------|---------------------------------------------------------------------------------------|-----------------------------------|----------------------------------|----------------------------------|
| Month       | New<br>Club<br><u>Goal</u> | Actual<br>New<br><u>Clubs</u>                                                         | Actual<br>Dropped<br><u>Clubs</u> | Gain/<br>Loss of<br><u>Clubs</u> | Gain/<br>Loss of<br><u>Clubs</u> |
| Jul/Aug/Sep | 1                          | 0                                                                                     | 0                                 | 0                                | 0                                |
| Oct/Nov/Dec | 1                          | 1                                                                                     | -1                                | 0                                | 0                                |
| Jan/Feb/Mar | 1                          | New Clubs         Dropped Clubs         Loss of Clubs           0         0         0 |                                   |                                  | -1                               |
| Totals      | 3                          | 2                                                                                     | -1                                | 1                                | -1                               |

### YTD Status Quo Clubs 2009-2010

Status Quo Clubs Compared to Status Quo Members

6
4
2
0
-2
-4
-6

Jul/Aug/Sep Oct/Nov/Dec Jan/Feb/Mar

Status Quo Clubs

Total Status Quo Members

|             |                            | MEM                             | BERSH                           | IIP |     |
|-------------|----------------------------|---------------------------------|---------------------------------|-----|-----|
|             |                            | Member<br>200                   | <u>Membership</u><br>2008-2009  |     |     |
| Month       | Net<br>Memb<br><u>Goal</u> | Gain/<br>Loss of<br><u>Memb</u> | Gain/<br>Loss of<br><u>Memb</u> |     |     |
| Jul/Aug/Sep | 75                         | 165                             | -158                            | 7   | -16 |
| Oct/Nov/Dec | -25                        | 131                             | -117                            | 14  | -23 |
| Jan/Feb/Mar | 75                         | 124                             | -135                            | -11 | -43 |
| Totals      | 125                        | 420                             | -410                            | 10  | -82 |
|             |                            |                                 |                                 |     |     |

### YTD Status Quo Clubs 2009-2010

Status Quo Clubs Compared to Status Quo Members

6
4
2
0
-2
-4
-6

Jul/Aug/Sep Oct/Nov/Dec Jan/Feb/Mar

Status Quo Clubs

Total Status Quo Members

| ****        |      |        |                   |         |             |  |
|-------------|------|--------|-------------------|---------|-------------|--|
|             |      | MEM    | BERSH             | IIP     |             |  |
|             |      | Member | <u>ship</u> Resul | ts      | Membership  |  |
|             |      | 200    | 2008-2009         |         |             |  |
|             |      |        |                   |         |             |  |
|             | Net  | Actual | Actual            | Gain/   | Gain/       |  |
|             | Memb | New    | Dropped           | Loss of | Loss of     |  |
| Month       | Goal | Memb   | <u>Memb</u>       | Memb    | <u>Memb</u> |  |
| Jul/Aug/Sep | 80   | 84     | -73               | 11      | 10          |  |
| Oct/Nov/Dec | 80   | 48     | -71               | -23     | -31         |  |
| Jan/Feb/Mar | 80   | 43     | -69               | -26     | -55         |  |
| Totals      | 240  | 175    | -213              | -38     | -76         |  |
| 1           |      |        |                   |         |             |  |

### YTD Status Quo Clubs 2009-2010

Status Quo Clubs Compared to Status Quo Members

6
4
2
0
-2
-4
-6

Jul/Aug/Sep Oct/Nov/Dec Jan/Feb/Mar

Status Quo Clubs

Total Status Quo Members

| <u> MEMBERSHIP</u> |             |             |                   |             |                   |  |  |
|--------------------|-------------|-------------|-------------------|-------------|-------------------|--|--|
|                    |             | Member      | <u>ship</u> Resul | ts          | <u>Membership</u> |  |  |
|                    |             | 200         | 9-2010            |             | 2008-2009         |  |  |
|                    |             |             |                   |             |                   |  |  |
|                    | Net         | Actual      | Actual            | Gain/       | Gain/             |  |  |
|                    | Memb        | New         | Dropped           | Loss of     | Loss of           |  |  |
| Month              | <u>Goal</u> | <u>Memb</u> | <u>Memb</u>       | <u>Memb</u> | <u>Memb</u>       |  |  |
| Jul/Aug/Sep        | 50          | 102         | -75               | 27          | 18                |  |  |
| Oct/Nov/Dec        | 0           | 40          | -87               | -47         | -12               |  |  |
| Jan/Feb/Mar        | 0           | 43          | -80               | -37         | -12               |  |  |
| Totals             | 50          | 185         | -242              | -57         | -6                |  |  |

### YTD Status Quo Clubs 2009-2010

Status Quo Clubs Compared to Status Quo Members 6 4 2 0 -2 -4 -6 Jul/Aug/Sep Oct/Nov/Dec Jan/Feb/Mar Status Quo Clubs Total Status Quo Members

|             |             | MEM         | BERSH             | ПР          |                   |
|-------------|-------------|-------------|-------------------|-------------|-------------------|
|             |             | Member      | <u>ship</u> Resul | ts          | <u>Membership</u> |
|             |             | 200         | 9-2010            |             | 2008-2009         |
|             |             |             |                   |             |                   |
|             | Net         | Actual      | Actual            | Gain/       | Gain/             |
|             | Memb        | New         | Dropped           | Loss of     | Loss of           |
| Month       | <u>Goal</u> | <u>Memb</u> | <u>Memb</u>       | <u>Memb</u> | <u>Memb</u>       |
| Jul/Aug/Sep | 10          | 99          | -122              | -23         | -12               |
| Oct/Nov/Dec | 2           | 75          | -91               | -16         | -18               |
| Jan/Feb/Mar | 20          | 66          | -56               | 10          | -8                |
| Totals      | 32          | 240         | -269              | -29         | -38               |

### YTD Status Quo Clubs 2009-2010

Status Quo Clubs Compared to Status Quo Members 6 4 2 0 -2 -4 -6 Jan/Feb/Mar Jul/Aug/Sep Oct/Nov/Dec Status Quo Clubs Total Status Quo Members

|             |                    | MEM           | <u>BBRSH</u>      | <u> </u>         |                   |
|-------------|--------------------|---------------|-------------------|------------------|-------------------|
|             | Membership Results |               |                   |                  | <u>Membership</u> |
|             |                    | 200           | 2008-2009         |                  |                   |
|             | Nat                | Coint         |                   |                  |                   |
|             | Net<br>Memb        | Actual<br>New | Actual<br>Dropped | Gain/<br>Loss of | Gain/<br>Loss of  |
| Month       | Goal               | Memb          | Memb              | Memb             | Memb              |
| Jul/Aug/Sep | 90                 | 145           | -65               | 80               | 76                |
| Oct/Nov/Dec | 30                 | 64            | -118              | -54              | -29               |
| Jan/Feb/Mar | 30                 | 104           | -69               | 35               | -14               |
| Totals      | 150                | 313           | -252              | 61               | 33                |

### YTD Status Quo Clubs 2009-2010

Status Quo Clubs Compared to Status Quo Members 6 4 2 0 -2 -4 -6 Jul/Aug/Sep Oct/Nov/Dec Jan/Feb/Mar Status Quo Clubs Total Status Quo Members

### YTD Status Quo Clubs 2009-2010

| MEMBERSHIP  |      |             |                   |             |             |  |
|-------------|------|-------------|-------------------|-------------|-------------|--|
|             |      | Member      | <u>Membership</u> |             |             |  |
|             |      | 200         | 2008-2009         |             |             |  |
|             |      |             |                   |             |             |  |
|             | Net  | Actual      | Actual            | Gain/       | Gain/       |  |
| 24.         | Memb | New         | Dropped           | Loss of     | Loss of     |  |
| Month       | Goal | <u>Memb</u> | <u>Memb</u>       | <u>Memb</u> | <u>Memb</u> |  |
| Jul/Aug/Sep | 20   | 122         | -117              | 5           | -22         |  |
| Oct/Nov/Dec | 10   | 49          | -61               | -12         | -9          |  |
| Jan/Feb/Mar | 50   | 86          | -72               | 14          | -13         |  |
| Totals      | 80   | 257         | -250              | 7           | -44         |  |