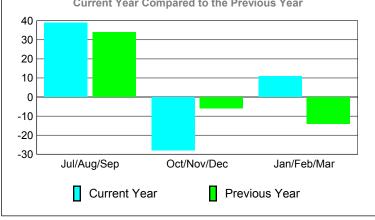

### YTD Status Quo Clubs 2009-2010

Status Quo Clubs Compared to Status Quo Members

6
4
2
0
-2
-4
-6

Jul/Aug/Sep Oct/Nov/Dec Jan/Feb/Mar

Status Quo Clubs

Total Status Quo Members

| <u> MEMBERSHIP</u> |             |             |                   |             |                   |  |  |
|--------------------|-------------|-------------|-------------------|-------------|-------------------|--|--|
|                    |             | Member      | <u>ship</u> Resul | ts          | <u>Membership</u> |  |  |
|                    |             | 200         | 9-2010            |             | 2008-2009         |  |  |
|                    |             |             |                   |             |                   |  |  |
|                    | Net         | Actual      | Actual            | Gain/       | Gain/             |  |  |
|                    | Memb        | New         | Dropped           | Loss of     | Loss of           |  |  |
| Month              | <u>Goal</u> | <u>Memb</u> | <u>Memb</u>       | <u>Memb</u> | <u>Memb</u>       |  |  |
| Jul/Aug/Sep        | 50          | 102         | -75               | 27          | 18                |  |  |
| Oct/Nov/Dec        | 0           | 40          | -87               | -47         | -12               |  |  |
| Jan/Feb/Mar        | 0           | 43          | -80               | -37         | -12               |  |  |
| Totals             | 50          | 185         | -242              | -57         | -6                |  |  |