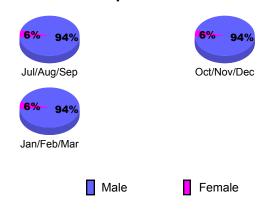

## **Gender Comparison 2009-2010**

Oct/Nov/Dec

Jan/Feb/Mar

0

-20

-40

-60

-80

## **Gender Comparison 2009-2010**

Oct/Nov/Dec

Jan/Feb/Mar

-10

-20

-30 -40

Jul/Aug/Sep

Current Year

### **Gender Comparison 2009-2010**

Oct/Nov/Dec

Jan/Feb/Mar

Clubs

|             |                            | 200                           | 2008-2009                         |                                  |                                  |
|-------------|----------------------------|-------------------------------|-----------------------------------|----------------------------------|----------------------------------|
| Month       | New<br>Club<br><u>Goal</u> | Actual<br>New<br><u>Clubs</u> | Actual<br>Dropped<br><u>Clubs</u> | Gain/<br>Loss of<br><u>Clubs</u> | Gain/<br>Loss of<br><u>Clubs</u> |
| Jul/Aug/Sep | 1                          | 0                             | 0                                 | 0                                | 0                                |
| Oct/Nov/Dec | 0                          | 0                             | 0                                 | 0                                | 0                                |
| Jan/Feb/Mar | 0                          | 0                             | 0                                 | 0                                | 1                                |
| Totals      | 1                          | 0                             | 0                                 | 0                                | 1                                |

## Gender Comparison 2009-2010

Oct/Nov/Dec

Jan/Feb/Mar

-10

-20 -30

-40

-50

Jul/Aug/Sep

### **Gender Comparison 2009-2010**

Oct/Nov/Dec

Jan/Feb/Mar

-5 -10

-15

-20

-25

Jul/Aug/Sep

### **Gender Comparison 2009-2010**

Oct/Nov/Dec

Jan/Feb/Mar

-20

-40

-60

Jul/Aug/Sep

**GMT: Junichi Takata Location: JAPAN** GMT CA: 5

## Current Year Previous Year **Gender Comparison 2009-2010**

Oct/Nov/Dec

Jan/Feb/Mar

Clubs

|             |                            | 200                           |                                   | 2008-2009                        |                                  |
|-------------|----------------------------|-------------------------------|-----------------------------------|----------------------------------|----------------------------------|
| Month       | New<br>Club<br><u>Goal</u> | Actual<br>New<br><u>Clubs</u> | Actual<br>Dropped<br><u>Clubs</u> | Gain/<br>Loss of<br><u>Clubs</u> | Gain/<br>Loss of<br><u>Clubs</u> |
| Jul/Aug/Sep | 0                          | 0                             | -1                                | -1                               | 0                                |
| Oct/Nov/Dec | 1                          | 0                             | 0                                 | 0                                | -3                               |
| Jan/Feb/Mar | 0                          | 0                             | 0                                 | 0                                | -1                               |
| Totals      | 1                          | 0                             | -1                                | -1                               | -4                               |

## Current Year Previous Year **Gender Comparison 2009-2010**

Oct/Nov/Dec

Jan/Feb/Mar

|             |                     | <u>Club</u><br><b>200</b>     | <u>Clubs</u><br>2008-2009         |                                  |                                  |
|-------------|---------------------|-------------------------------|-----------------------------------|----------------------------------|----------------------------------|
| Month       | New<br>Club<br>Goal | Actual<br>New<br><u>Clubs</u> | Actual<br>Dropped<br><u>Clubs</u> | Gain/<br>Loss of<br><u>Clubs</u> | Gain/<br>Loss of<br><u>Clubs</u> |
| Jul/Aug/Sep | 0                   | 0                             | 0                                 | 0                                | 0                                |
| Oct/Nov/Dec | 0                   | 0                             | 0                                 | 0                                | 0                                |
| Jan/Feb/Mar | 2                   | 0                             | 0                                 | 0                                | -1                               |
| Totals      | 2                   | 0                             | 0                                 | 0                                | -1                               |

# Gender Comparison 2009-2010

Oct/Nov/Dec

Jan/Feb/Mar