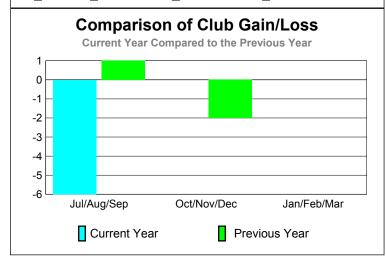

# 20 10 -10 -20 Jul/Aug/Sep Oct/Nov/Dec Jan/Feb/Mar Current Year Previous Year

0

-5

-10

GMT: Junichi Takata Location: JAPAN GMT CA: 5

Clubs

|             |                     | 200                           | 9-2010                            |                                  | 2008-2009                        |
|-------------|---------------------|-------------------------------|-----------------------------------|----------------------------------|----------------------------------|
| Month       | New<br>Club<br>Goal | Actual<br>New<br><u>Clubs</u> | Actual<br>Dropped<br><u>Clubs</u> | Gain/<br>Loss of<br><u>Clubs</u> | Gain/<br>Loss of<br><u>Clubs</u> |
| Jul/Aug/Sep | 0                   | 0                             | 0                                 | 0                                | 0                                |
| Oct/Nov/Dec | 0                   | 0                             | 0                                 | 0                                | 0                                |
| Jan/Feb/Mar | 0                   | 0                             | 0                                 | 0                                | 0                                |
| Totals      | 0                   | 0                             | 0                                 | 0                                | 0                                |

# Jul/Aug/Sep Oct/Nov/Dec Jan/Feb/Mar Current Year Previous Year

0

-20

-40

-60

-80

Jul/Aug/Sep

Current Year

-100

-120

Jul/Aug/Sep

Current Year

GMT: Junichi Takata Location: JAPAN GMT CA: 5

|             |                            | <u>Club</u><br><b>20</b> 0    | <u>Clubs</u><br>2008-2009         |                                  |                                  |
|-------------|----------------------------|-------------------------------|-----------------------------------|----------------------------------|----------------------------------|
| Month       | New<br>Club<br><u>Goal</u> | Actual<br>New<br><u>Clubs</u> | Actual<br>Dropped<br><u>Clubs</u> | Gain/<br>Loss of<br><u>Clubs</u> | Gain/<br>Loss of<br><u>Clubs</u> |
| Jul/Aug/Sep | 0                          | 0                             | -6                                | -6                               | 1                                |
| Oct/Nov/Dec | 0                          | 0                             | 0                                 | 0                                | -2                               |
| Jan/Feb/Mar | 0                          | 0                             | 0                                 | 0                                | 0                                |
| Totals      | 0                          | 0                             | -6                                | -6                               | -1                               |

0

-10 -20

-30

-40

-50

-60

Jul/Aug/Sep

Current Year

Current Year

GMT: Junichi Takata Location: JAPAN GMT CA: 5

|             |                            | <u>Club</u><br><b>20</b> 0    |                                   | <u>Clubs</u><br>2008-2009        |                                  |
|-------------|----------------------------|-------------------------------|-----------------------------------|----------------------------------|----------------------------------|
| Month       | New<br>Club<br><u>Goal</u> | Actual<br>New<br><u>Clubs</u> | Actual<br>Dropped<br><u>Clubs</u> | Gain/<br>Loss of<br><u>Clubs</u> | Gain/<br>Loss of<br><u>Clubs</u> |
| Jul/Aug/Sep | 0                          | 0                             | 0                                 | 0                                | 0                                |
| Oct/Nov/Dec | 0                          | 0                             | -2                                | -2                               | 0                                |
| Jan/Feb/Mar | 0                          | 0                             | 0                                 | 0                                | 0                                |
| Totals      | 0                          | 0                             | -2                                | -2                               | 0                                |

Current Year

**GMT: Junichi Takata Location: JAPAN** GMT CA: 5

|             |                            | <u>Club</u><br><b>200</b>     |                                   | <u>Clubs</u><br>2008-2009        |                                  |
|-------------|----------------------------|-------------------------------|-----------------------------------|----------------------------------|----------------------------------|
| Month       | New<br>Club<br><u>Goal</u> | Actual<br>New<br><u>Clubs</u> | Actual<br>Dropped<br><u>Clubs</u> | Gain/<br>Loss of<br><u>Clubs</u> | Gain/<br>Loss of<br><u>Clubs</u> |
| Jul/Aug/Sep | 0                          | 0                             | -2                                | -2                               | 0                                |
| Oct/Nov/Dec | 0                          | 0                             | -1                                | -1                               | -2                               |
| Jan/Feb/Mar | 0                          | 0                             | 0                                 | 0                                | 0                                |
| Totals      | 0                          | 0                             | -3                                | -3                               | -2                               |

-10 -20

Jul/Aug/Sep

Current Year

GMT: Junichi Takata Location: JAPAN GMT CA: 5

|             |                            | <u>Club</u><br><b>20</b> 0    |                                   | <u>Clubs</u><br>2008-2009        |                                  |
|-------------|----------------------------|-------------------------------|-----------------------------------|----------------------------------|----------------------------------|
| Month       | New<br>Club<br><u>Goal</u> | Actual<br>New<br><u>Clubs</u> | Actual<br>Dropped<br><u>Clubs</u> | Gain/<br>Loss of<br><u>Clubs</u> | Gain/<br>Loss of<br><u>Clubs</u> |
| Jul/Aug/Sep | 0                          | 0                             | -1                                | -1                               | 0                                |
| Oct/Nov/Dec | 0                          | 0                             | 0                                 | 0                                | 0                                |
| Jan/Feb/Mar | 0                          | 0                             | 0                                 | 0                                | 0                                |
| Totals      | 0                          | 0                             | -1                                | -1                               | 0                                |