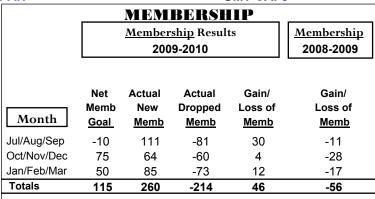

### **MEMBERSHIP Membership** Results <u>Membership</u> 2009-2010 2008-2009 Net Actual Actual Gain/ Gain/ Memb New Dropped Loss of Loss of Month Goal Memb Memb Memb **Memb** Jul/Aug/Sep 30 -88 23 27 111 Oct/Nov/Dec 30 54 -59 -5 -20 Jan/Feb/Mar 40 77 -67 10 -7 Totals 100 242 -214 28 0