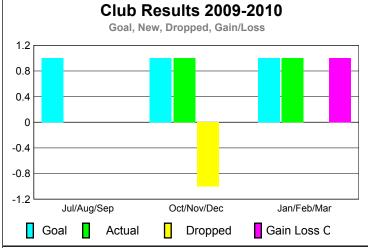

|             |                            | <u>Club</u><br><b>200</b>     | <u>Clubs</u><br>2008-2009         |                                  |                                  |
|-------------|----------------------------|-------------------------------|-----------------------------------|----------------------------------|----------------------------------|
| Month       | New<br>Club<br><u>Goal</u> | Actual<br>New<br><u>Clubs</u> | Actual<br>Dropped<br><u>Clubs</u> | Gain/<br>Loss of<br><u>Clubs</u> | Gain/<br>Loss of<br><u>Clubs</u> |
| Jul/Aug/Sep | 1                          | 1                             | 0                                 | 1                                | 0                                |
| Oct/Nov/Dec | 0                          | 0                             | -1                                | -1                               | 1                                |
| Jan/Feb/Mar | 1                          | 0                             | 0                                 | 0                                | 0                                |
| Totals      | 2                          | 1                             | -1                                | 0                                | 1                                |