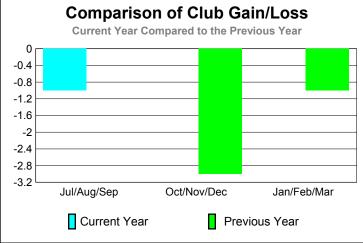

# 20 10 -10 -20 Jul/Aug/Sep Oct/Nov/Dec Jan/Feb/Mar Current Year Previous Year

0

-5

-10

GMT: Junichi Takata Location: JAPAN GMT CA: 5

Clubs

|             |                     | 200                           | 9-2010                            |                                  | 2008-2009                        |
|-------------|---------------------|-------------------------------|-----------------------------------|----------------------------------|----------------------------------|
| Month       | New<br>Club<br>Goal | Actual<br>New<br><u>Clubs</u> | Actual<br>Dropped<br><u>Clubs</u> | Gain/<br>Loss of<br><u>Clubs</u> | Gain/<br>Loss of<br><u>Clubs</u> |
| Jul/Aug/Sep | 0                   | 0                             | 0                                 | 0                                | 0                                |
| Oct/Nov/Dec | 0                   | 0                             | 0                                 | 0                                | 0                                |
| Jan/Feb/Mar | 0                   | 0                             | 0                                 | 0                                | 0                                |
| Totals      | 0                   | 0                             | 0                                 | 0                                | 0                                |

# Jul/Aug/Sep Oct/Nov/Dec Jan/Feb/Mar Current Year Previous Year

0

-20

-40

-60

-80

Jul/Aug/Sep

Current Year