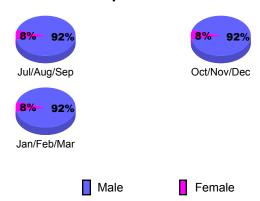

## **Gender Comparison 2009-2010**

Oct/Nov/Dec

Jan/Feb/Mar

0

-20

-40

-60

-80

## **Gender Comparison 2009-2010**

Oct/Nov/Dec

Jan/Feb/Mar

-10

-20

-30 -40

Jul/Aug/Sep

Current Year

### **Gender Comparison 2009-2010**

Oct/Nov/Dec

Jan/Feb/Mar

Clubs

|             |                            | 200                           | 2008-2009                         |                                  |                                  |
|-------------|----------------------------|-------------------------------|-----------------------------------|----------------------------------|----------------------------------|
| Month       | New<br>Club<br><u>Goal</u> | Actual<br>New<br><u>Clubs</u> | Actual<br>Dropped<br><u>Clubs</u> | Gain/<br>Loss of<br><u>Clubs</u> | Gain/<br>Loss of<br><u>Clubs</u> |
| Jul/Aug/Sep | 1                          | 0                             | 0                                 | 0                                | 0                                |
| Oct/Nov/Dec | 0                          | 0                             | 0                                 | 0                                | 0                                |
| Jan/Feb/Mar | 0                          | 0                             | 0                                 | 0                                | 1                                |
| Totals      | 1                          | 0                             | 0                                 | 0                                | 1                                |

## Gender Comparison 2009-2010

Oct/Nov/Dec

Jan/Feb/Mar

-10

-20 -30

-40

-50

Jul/Aug/Sep

### **Gender Comparison 2009-2010**

Oct/Nov/Dec

Jan/Feb/Mar

-5 -10

-15

-20

-25

Jul/Aug/Sep

### **Gender Comparison 2009-2010**

Oct/Nov/Dec

Jan/Feb/Mar

-20

-40

-60

Jul/Aug/Sep

**GMT: Junichi Takata Location: JAPAN** GMT CA: 5

## Current Year Previous Year **Gender Comparison 2009-2010**

Oct/Nov/Dec

Jan/Feb/Mar

Clubs

|             |                            | 200                           |                                   | 2008-2009                        |                                  |
|-------------|----------------------------|-------------------------------|-----------------------------------|----------------------------------|----------------------------------|
| Month       | New<br>Club<br><u>Goal</u> | Actual<br>New<br><u>Clubs</u> | Actual<br>Dropped<br><u>Clubs</u> | Gain/<br>Loss of<br><u>Clubs</u> | Gain/<br>Loss of<br><u>Clubs</u> |
| Jul/Aug/Sep | 0                          | 0                             | -1                                | -1                               | 0                                |
| Oct/Nov/Dec | 1                          | 0                             | 0                                 | 0                                | -3                               |
| Jan/Feb/Mar | 0                          | 0                             | 0                                 | 0                                | -1                               |
| Totals      | 1                          | 0                             | -1                                | -1                               | -4                               |

## Current Year Previous Year **Gender Comparison 2009-2010**

Oct/Nov/Dec

Jan/Feb/Mar

|             |                     | <u>Club</u><br><b>200</b>     | <u>Clubs</u><br>2008-2009         |                                  |                                  |
|-------------|---------------------|-------------------------------|-----------------------------------|----------------------------------|----------------------------------|
| Month       | New<br>Club<br>Goal | Actual<br>New<br><u>Clubs</u> | Actual<br>Dropped<br><u>Clubs</u> | Gain/<br>Loss of<br><u>Clubs</u> | Gain/<br>Loss of<br><u>Clubs</u> |
| Jul/Aug/Sep | 0                   | 0                             | 0                                 | 0                                | 0                                |
| Oct/Nov/Dec | 0                   | 0                             | 0                                 | 0                                | 0                                |
| Jan/Feb/Mar | 2                   | 0                             | 0                                 | 0                                | -1                               |
| Totals      | 2                   | 0                             | 0                                 | 0                                | -1                               |

# Gender Comparison 2009-2010

Oct/Nov/Dec

Jan/Feb/Mar