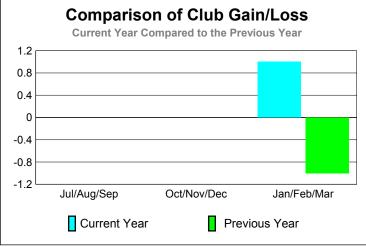

# 20 10 -10 -20 Jul/Aug/Sep Oct/Nov/Dec Jan/Feb/Mar Current Year Previous Year

0

-5

-10

GMT: Junichi Takata Location: JAPAN GMT CA: 5

Clubs

|             |                     | 200                           | 9-2010                            |                                  | 2008-2009                        |
|-------------|---------------------|-------------------------------|-----------------------------------|----------------------------------|----------------------------------|
| Month       | New<br>Club<br>Goal | Actual<br>New<br><u>Clubs</u> | Actual<br>Dropped<br><u>Clubs</u> | Gain/<br>Loss of<br><u>Clubs</u> | Gain/<br>Loss of<br><u>Clubs</u> |
| Jul/Aug/Sep | 0                   | 0                             | 0                                 | 0                                | 0                                |
| Oct/Nov/Dec | 0                   | 0                             | 0                                 | 0                                | 0                                |
| Jan/Feb/Mar | 0                   | 0                             | 0                                 | 0                                | 0                                |
| Totals      | 0                   | 0                             | 0                                 | 0                                | 0                                |

# Jul/Aug/Sep Oct/Nov/Dec Jan/Feb/Mar Current Year Previous Year

0

-20

-40

-60

-80

Jul/Aug/Sep

Current Year