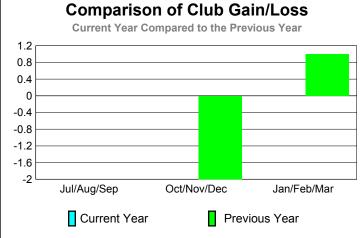

-100

-120

Jul/Aug/Sep

Current Year

GMT: Junichi Takata Location: JAPAN GMT CA: 5

|             |                            | <u>Club</u><br><b>20</b> 0    | <u>Clubs</u><br>2008-2009         |                                  |                                  |
|-------------|----------------------------|-------------------------------|-----------------------------------|----------------------------------|----------------------------------|
| Month       | New<br>Club<br><u>Goal</u> | Actual<br>New<br><u>Clubs</u> | Actual<br>Dropped<br><u>Clubs</u> | Gain/<br>Loss of<br><u>Clubs</u> | Gain/<br>Loss of<br><u>Clubs</u> |
| Jul/Aug/Sep | 0                          | 0                             | -6                                | -6                               | 1                                |
| Oct/Nov/Dec | 0                          | 0                             | 0                                 | 0                                | -2                               |
| Jan/Feb/Mar | 0                          | 0                             | 0                                 | 0                                | 0                                |
| Totals      | 0                          | 0                             | -6                                | -6                               | -1                               |