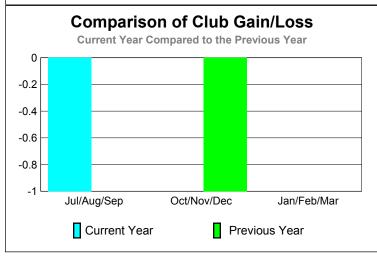

# Club Results 2009-2010 Goal, New, Dropped, Gain/Loss 1 0.8 0.6 0.4 0.2 0 Jul/Aug/Sep Oct/Nov/Dec Jan/Feb/Mar Goal Actual Dropped Gain Loss C

## **Club Results 2009-2010** Goal, New, Dropped, Gain/Loss 0 -2 -6 Jul/Aug/Sep Oct/Nov/Dec Jan/Feb/Mar Goal Actual Gain Loss C Dropped

# Club Results 2009-2010 Goal, New, Dropped, Gain/Loss 6 4 2 0 -2 -4 -6 Jul/Aug/Sep Oct/Nov/Dec Jan/Feb/Mar Goal Actual Dropped Gain Loss C

# Club Results 2009-2010 Goal, New, Dropped, Gain/Loss O -1 -2 -3 -4 -5 -6 Jul/Aug/Sep Oct/Nov/Dec Jan/Feb/Mar Goal Actual Dropped Gain Loss C

# Club Results 2009-2010 Goal, New, Dropped, Gain/Loss -0.2 -0.4 -0.6 -0.8 -1 Jul/Aug/Sep Oct/Nov/Dec Jan/Feb/Mar Goal Actual Dropped Gain Loss C

# Club Results 2009-2010 Goal, New, Dropped, Gain/Loss 0 -0.4 -0.8 -1.2 -1.6 -2 Jul/Aug/Sep Oct/Nov/Dec Jan/Feb/Mar Goal Actual Dropped Gain Loss C

### **Club Results 2009-2010** Goal, New, Dropped, Gain/Loss -0.4 -0.8 -1.2 -1.6 Jul/Aug/Sep Oct/Nov/Dec Jan/Feb/Mar Goal Actual Dropped Gain Loss C