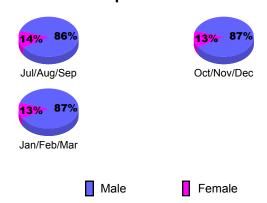

## **Gender Comparison 2009-2010**

Oct/Nov/Dec

Jan/Feb/Mar

0

-20

-40

-60

-80

## **Gender Comparison 2009-2010**

Oct/Nov/Dec

Jan/Feb/Mar

-10

-20

-30 -40

Jul/Aug/Sep

Current Year

### **Gender Comparison 2009-2010**

Oct/Nov/Dec

Jan/Feb/Mar

Clubs

|             |                            | 200                           | 2008-2009                         |                                  |                                  |
|-------------|----------------------------|-------------------------------|-----------------------------------|----------------------------------|----------------------------------|
| Month       | New<br>Club<br><u>Goal</u> | Actual<br>New<br><u>Clubs</u> | Actual<br>Dropped<br><u>Clubs</u> | Gain/<br>Loss of<br><u>Clubs</u> | Gain/<br>Loss of<br><u>Clubs</u> |
| Jul/Aug/Sep | 1                          | 0                             | 0                                 | 0                                | 0                                |
| Oct/Nov/Dec | 0                          | 0                             | 0                                 | 0                                | 0                                |
| Jan/Feb/Mar | 0                          | 0                             | 0                                 | 0                                | 1                                |
| Totals      | 1                          | 0                             | 0                                 | 0                                | 1                                |

## Gender Comparison 2009-2010

Oct/Nov/Dec

Jan/Feb/Mar

-10

-20 -30

-40

-50

Jul/Aug/Sep

### **Gender Comparison 2009-2010**

Oct/Nov/Dec

Jan/Feb/Mar

-5 -10

-15

-20

-25

Jul/Aug/Sep

### **Gender Comparison 2009-2010**

Oct/Nov/Dec

Jan/Feb/Mar

-20

-40

-60

Jul/Aug/Sep

**GMT: Junichi Takata Location: JAPAN** GMT CA: 5

## Current Year Previous Year **Gender Comparison 2009-2010**

Oct/Nov/Dec

Jan/Feb/Mar

Clubs

|             |                            | 200                           |                                   | 2008-2009                        |                                  |
|-------------|----------------------------|-------------------------------|-----------------------------------|----------------------------------|----------------------------------|
| Month       | New<br>Club<br><u>Goal</u> | Actual<br>New<br><u>Clubs</u> | Actual<br>Dropped<br><u>Clubs</u> | Gain/<br>Loss of<br><u>Clubs</u> | Gain/<br>Loss of<br><u>Clubs</u> |
| Jul/Aug/Sep | 0                          | 0                             | -1                                | -1                               | 0                                |
| Oct/Nov/Dec | 1                          | 0                             | 0                                 | 0                                | -3                               |
| Jan/Feb/Mar | 0                          | 0                             | 0                                 | 0                                | -1                               |
| Totals      | 1                          | 0                             | -1                                | -1                               | -4                               |

## Current Year Previous Year **Gender Comparison 2009-2010**

Oct/Nov/Dec

Jan/Feb/Mar

|             |                     | <u>Club</u><br><b>200</b>     | <u>Clubs</u><br>2008-2009         |                                  |                                  |
|-------------|---------------------|-------------------------------|-----------------------------------|----------------------------------|----------------------------------|
| Month       | New<br>Club<br>Goal | Actual<br>New<br><u>Clubs</u> | Actual<br>Dropped<br><u>Clubs</u> | Gain/<br>Loss of<br><u>Clubs</u> | Gain/<br>Loss of<br><u>Clubs</u> |
| Jul/Aug/Sep | 0                   | 0                             | 0                                 | 0                                | 0                                |
| Oct/Nov/Dec | 0                   | 0                             | 0                                 | 0                                | 0                                |
| Jan/Feb/Mar | 2                   | 0                             | 0                                 | 0                                | -1                               |
| Totals      | 2                   | 0                             | 0                                 | 0                                | -1                               |

# Gender Comparison 2009-2010

Oct/Nov/Dec

Jan/Feb/Mar