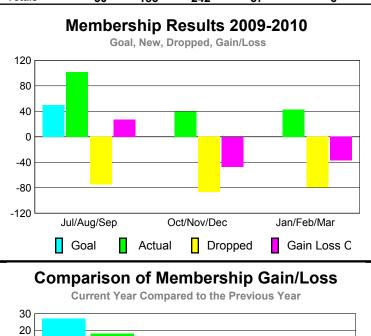

### YTD Status Quo Clubs 2009-2010

Status Quo Clubs Compared to Status Quo Members

6
4
2
0
-2
-4
-6

Jul/Aug/Sep Oct/Nov/Dec Jan/Feb/Mar

Status Quo Clubs

Total Status Quo Members

|             |                            | <u>BERSH</u>                 | <u>IIP                                   </u> |     |                   |
|-------------|----------------------------|------------------------------|-----------------------------------------------|-----|-------------------|
|             |                            | Member                       | <u>ship</u> Result                            | ts  | <u>Membership</u> |
|             |                            | 200                          | 2008-2009                                     |     |                   |
| Month       | Net<br>Memb<br><u>Goal</u> | Actual<br>New<br><u>Memb</u> | Gain/<br>Loss of<br><u>Memb</u>               |     |                   |
| Jul/Aug/Sep | 70                         | 97                           | -72                                           | 25  | 24                |
| Oct/Nov/Dec | 20                         | 58                           | -69                                           | -11 | -14               |
| Jan/Feb/Mar | 20                         | 111                          | -49                                           | 62  | -1                |
| Totals      | 110                        | 266                          | -190                                          | 76  | 9                 |
| 1           |                            |                              |                                               |     |                   |