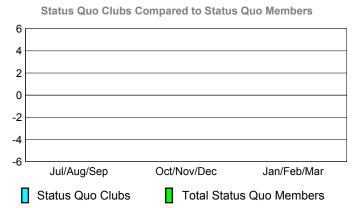

### YTD Status Quo Clubs 2009-2010

Status Quo Clubs Compared to Status Quo Members

6
4
2
0
-2
-4
-6

Jul/Aug/Sep Oct/Nov/Dec Jan/Feb/Mar

Status Quo Clubs

Total Status Quo Members

|             |                     | <u>MIEMIBERSHIP</u>          |                                 |     |    |  |  |
|-------------|---------------------|------------------------------|---------------------------------|-----|----|--|--|
|             |                     | Member 200                   | <u>Membership</u><br>2008-2009  |     |    |  |  |
| Month       | Net<br>Memb<br>Goal | Actual<br>New<br><u>Memb</u> | Gain/<br>Loss of<br><u>Memb</u> |     |    |  |  |
| Jul/Aug/Sep | 110                 | 160                          | -87                             | 73  | 34 |  |  |
| Oct/Nov/Dec | 60                  | 61                           | -127                            | -66 | -3 |  |  |
| Jan/Feb/Mar | 70                  | 75                           | -76                             | -1  | -2 |  |  |
| Totals      | 240                 | 296                          | -290                            | 6   | 29 |  |  |
|             |                     |                              |                                 |     | ·  |  |  |