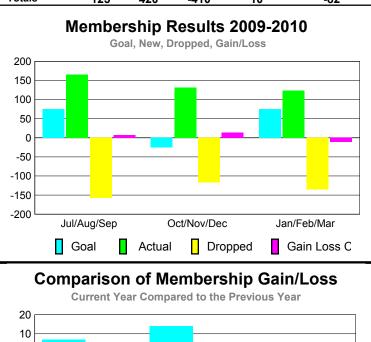

# Club Results 2009-2010 Goal, New, Dropped, Gain/Loss 1 0.8 0.6 0.4 0.2 0 Jul/Aug/Sep Oct/Nov/Dec Jan/Feb/Mar Goal Actual Dropped Gain Loss C

## **Club Results 2009-2010** Goal, New, Dropped, Gain/Loss 0 -2 -6 Jul/Aug/Sep Oct/Nov/Dec Jan/Feb/Mar Goal Actual Gain Loss C Dropped

# Club Results 2009-2010 Goal, New, Dropped, Gain/Loss 6 4 2 0 -2 -4 -6 Jul/Aug/Sep Oct/Nov/Dec Jan/Feb/Mar Goal Actual Dropped Gain Loss C

# Club Results 2009-2010 Goal, New, Dropped, Gain/Loss O -1 -2 -3 -4 -5 -6 Jul/Aug/Sep Oct/Nov/Dec Jan/Feb/Mar Goal Actual Dropped Gain Loss C

# Club Results 2009-2010 Goal, New, Dropped, Gain/Loss -0.2 -0.4 -0.6 -0.8 -1 Jul/Aug/Sep Oct/Nov/Dec Jan/Feb/Mar Goal Actual Dropped Gain Loss C

# Club Results 2009-2010 Goal, New, Dropped, Gain/Loss 0 -0.4 -0.8 -1.2 -1.6 -2 Jul/Aug/Sep Oct/Nov/Dec Jan/Feb/Mar Goal Actual Dropped Gain Loss C

### **Club Results 2009-2010** Goal, New, Dropped, Gain/Loss -0.4 -0.8 -1.2 -1.6 Jul/Aug/Sep Oct/Nov/Dec Jan/Feb/Mar Goal Actual Dropped Gain Loss C