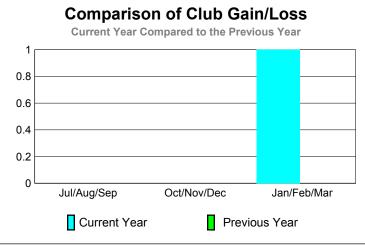

# 20 10 -10 -20 Jul/Aug/Sep Oct/Nov/Dec Jan/Feb/Mar Current Year Previous Year

0

-5

-10

GMT: Junichi Takata Location: JAPAN GMT CA: 5

Clubs

|             |                     | 200                           | 9-2010                            |                                  | 2008-2009                        |
|-------------|---------------------|-------------------------------|-----------------------------------|----------------------------------|----------------------------------|
| Month       | New<br>Club<br>Goal | Actual<br>New<br><u>Clubs</u> | Actual<br>Dropped<br><u>Clubs</u> | Gain/<br>Loss of<br><u>Clubs</u> | Gain/<br>Loss of<br><u>Clubs</u> |
| Jul/Aug/Sep | 0                   | 0                             | 0                                 | 0                                | 0                                |
| Oct/Nov/Dec | 0                   | 0                             | 0                                 | 0                                | 0                                |
| Jan/Feb/Mar | 0                   | 0                             | 0                                 | 0                                | 0                                |
| Totals      | 0                   | 0                             | 0                                 | 0                                | 0                                |

# Jul/Aug/Sep Oct/Nov/Dec Jan/Feb/Mar Current Year Previous Year

0

-20

-40

-60

-80

Jul/Aug/Sep

Current Year

0

-10 -20

-30

-40

-50

-60

Jul/Aug/Sep

Current Year

Current Year

GMT: Junichi Takata Location: JAPAN GMT CA: 5

|             |                            | <u>Club</u><br><b>20</b> 0    |                                   | <u>Clubs</u><br>2008-2009        |                                  |
|-------------|----------------------------|-------------------------------|-----------------------------------|----------------------------------|----------------------------------|
| Month       | New<br>Club<br><u>Goal</u> | Actual<br>New<br><u>Clubs</u> | Actual<br>Dropped<br><u>Clubs</u> | Gain/<br>Loss of<br><u>Clubs</u> | Gain/<br>Loss of<br><u>Clubs</u> |
| Jul/Aug/Sep | 0                          | 0                             | 0                                 | 0                                | 0                                |
| Oct/Nov/Dec | 0                          | 0                             | -2                                | -2                               | 0                                |
| Jan/Feb/Mar | 0                          | 0                             | 0                                 | 0                                | 0                                |
| Totals      | 0                          | 0                             | -2                                | -2                               | 0                                |

Current Year

**GMT: Junichi Takata Location: JAPAN** GMT CA: 5

|             |                            | <u>Club</u><br><b>200</b>     |                                   | <u>Clubs</u><br>2008-2009        |                                  |
|-------------|----------------------------|-------------------------------|-----------------------------------|----------------------------------|----------------------------------|
| Month       | New<br>Club<br><u>Goal</u> | Actual<br>New<br><u>Clubs</u> | Actual<br>Dropped<br><u>Clubs</u> | Gain/<br>Loss of<br><u>Clubs</u> | Gain/<br>Loss of<br><u>Clubs</u> |
| Jul/Aug/Sep | 0                          | 0                             | -2                                | -2                               | 0                                |
| Oct/Nov/Dec | 0                          | 0                             | -1                                | -1                               | -2                               |
| Jan/Feb/Mar | 0                          | 0                             | 0                                 | 0                                | 0                                |
| Totals      | 0                          | 0                             | -3                                | -3                               | -2                               |

-10 -20

Jul/Aug/Sep

Current Year

GMT: Junichi Takata Location: JAPAN GMT CA: 5

|             |                            | <u>Club</u><br><b>20</b> 0    |                                   | <u>Clubs</u><br>2008-2009        |                                  |
|-------------|----------------------------|-------------------------------|-----------------------------------|----------------------------------|----------------------------------|
| Month       | New<br>Club<br><u>Goal</u> | Actual<br>New<br><u>Clubs</u> | Actual<br>Dropped<br><u>Clubs</u> | Gain/<br>Loss of<br><u>Clubs</u> | Gain/<br>Loss of<br><u>Clubs</u> |
| Jul/Aug/Sep | 0                          | 0                             | -1                                | -1                               | 0                                |
| Oct/Nov/Dec | 0                          | 0                             | 0                                 | 0                                | 0                                |
| Jan/Feb/Mar | 0                          | 0                             | 0                                 | 0                                | 0                                |
| Totals      | 0                          | 0                             | -1                                | -1                               | 0                                |