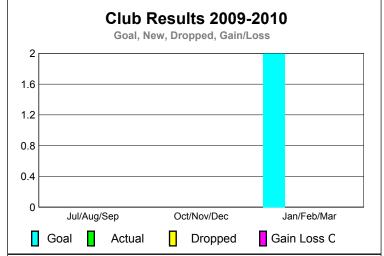

|             |                            |                               | Results<br>9-2010                 |                                  | <u>Clubs</u><br>2008-2009        |
|-------------|----------------------------|-------------------------------|-----------------------------------|----------------------------------|----------------------------------|
| Month       | New<br>Club<br><u>Goal</u> | Actual<br>New<br><u>Clubs</u> | Actual<br>Dropped<br><u>Clubs</u> | Gain/<br>Loss of<br><u>Clubs</u> | Gain/<br>Loss of<br><u>Clubs</u> |
| Jul/Aug/Sep | 0                          | 0                             | 0                                 | 0                                | 0                                |
| Oct/Nov/Dec | 0                          | 0                             | 0                                 | 0                                | 0                                |
| Jan/Feb/Mar | 0                          | 0                             | 0                                 | 0                                | 0                                |
| Totals      | 0                          | 0                             | 0                                 | 0                                | 0                                |