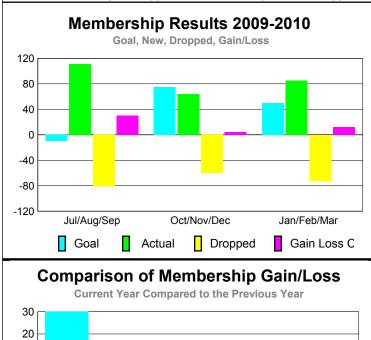

### **MEMBERSHIP Membership** Results <u>Membership</u> 2009-2010 2008-2009 Net Actual Actual Gain/ Gain/ Memb New Dropped Loss of Loss of Month Goal Memb Memb Memb **Memb** Jul/Aug/Sep 30 -88 23 27 111 Oct/Nov/Dec 30 54 -59 -5 -20 Jan/Feb/Mar 40 77 -67 10 -7 Totals 100 242 -214 28 0