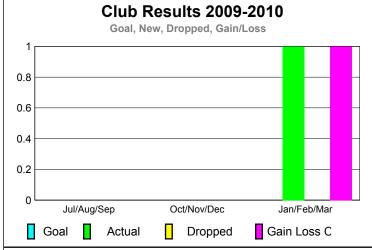

# Club Results 2009-2010 Goal, New, Dropped, Gain/Loss 1 0.8 0.6 0.4 0.2 0 Jul/Aug/Sep Oct/Nov/Dec Jan/Feb/Mar Goal Actual Dropped Gain Loss C

## **Club Results 2009-2010** Goal, New, Dropped, Gain/Loss 0 -2 -6 Jul/Aug/Sep Oct/Nov/Dec Jan/Feb/Mar Goal Actual Gain Loss C Dropped

# Club Results 2009-2010 Goal, New, Dropped, Gain/Loss 6 4 2 0 -2 -4 -6 Jul/Aug/Sep Oct/Nov/Dec Jan/Feb/Mar Goal Actual Dropped Gain Loss C

# Club Results 2009-2010 Goal, New, Dropped, Gain/Loss O -1 -2 -3 -4 -5 -6 Jul/Aug/Sep Oct/Nov/Dec Jan/Feb/Mar Goal Actual Dropped Gain Loss C

# Club Results 2009-2010 Goal, New, Dropped, Gain/Loss -0.2 -0.4 -0.6 -0.8 -1 Jul/Aug/Sep Oct/Nov/Dec Jan/Feb/Mar Goal Actual Dropped Gain Loss C

# Club Results 2009-2010 Goal, New, Dropped, Gain/Loss 0 -0.4 -0.8 -1.2 -1.6 -2 Jul/Aug/Sep Oct/Nov/Dec Jan/Feb/Mar Goal Actual Dropped Gain Loss C

### **Club Results 2009-2010** Goal, New, Dropped, Gain/Loss -0.4 -0.8 -1.2 -1.6 Jul/Aug/Sep Oct/Nov/Dec Jan/Feb/Mar Goal Actual Dropped Gain Loss C