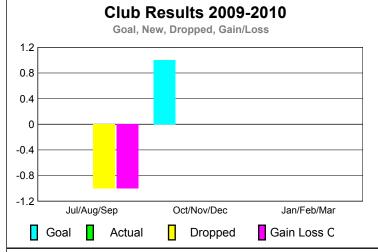

# Club Results 2009-2010 Goal, New, Dropped, Gain/Loss O -1 -2 -3 -4 -5 -6 Jul/Aug/Sep Oct/Nov/Dec Jan/Feb/Mar Goal Actual Dropped Gain Loss C

# Club Results 2009-2010 Goal, New, Dropped, Gain/Loss -0.2 -0.4 -0.6 -0.8 -1 Jul/Aug/Sep Oct/Nov/Dec Jan/Feb/Mar Goal Actual Dropped Gain Loss C