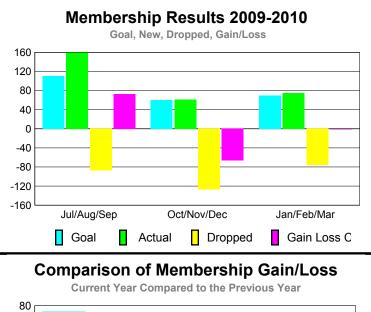

### YTD Status Quo Clubs 2009-2010

Status Quo Clubs Compared to Status Quo Members

6
4
2
0
-2
-4
-6

Jul/Aug/Sep Oct/Nov/Dec Jan/Feb/Mar

Status Quo Clubs

Total Status Quo Members

|             |                     | <u>MIEMIBERSHIP</u>          |                                 |     |    |  |  |
|-------------|---------------------|------------------------------|---------------------------------|-----|----|--|--|
|             |                     | Member 200                   | <u>Membership</u><br>2008-2009  |     |    |  |  |
| Month       | Net<br>Memb<br>Goal | Actual<br>New<br><u>Memb</u> | Gain/<br>Loss of<br><u>Memb</u> |     |    |  |  |
| Jul/Aug/Sep | 110                 | 160                          | -87                             | 73  | 34 |  |  |
| Oct/Nov/Dec | 60                  | 61                           | -127                            | -66 | -3 |  |  |
| Jan/Feb/Mar | 70                  | 75                           | -76                             | -1  | -2 |  |  |
| Totals      | 240                 | 296                          | -290                            | 6   | 29 |  |  |
|             |                     |                              |                                 |     | ·  |  |  |

### YTD Status Quo Clubs 2009-2010

Status Quo Clubs Compared to Status Quo Members

6
4
2
0
-2
-4
-6

Jul/Aug/Sep Oct/Nov/Dec Jan/Feb/Mar

Status Quo Clubs

Total Status Quo Members

|             |                            | MEM                             | BERSH                           | IIP |     |
|-------------|----------------------------|---------------------------------|---------------------------------|-----|-----|
|             |                            | Member<br>200                   | <u>Membership</u><br>2008-2009  |     |     |
| Month       | Net<br>Memb<br><u>Goal</u> | Gain/<br>Loss of<br><u>Memb</u> | Gain/<br>Loss of<br><u>Memb</u> |     |     |
| Jul/Aug/Sep | 75                         | 165                             | -158                            | 7   | -16 |
| Oct/Nov/Dec | -25                        | 131                             | -117                            | 14  | -23 |
| Jan/Feb/Mar | 75                         | 124                             | -135                            | -11 | -43 |
| Totals      | 125                        | 420                             | -410                            | 10  | -82 |
|             |                            |                                 |                                 |     |     |