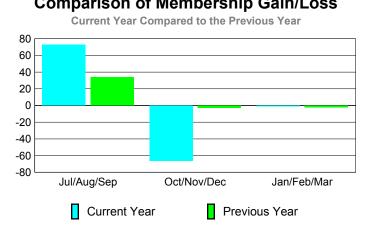

### YTD Status Quo Clubs 2009-2010

Status Quo Clubs Compared to Status Quo Members

6
4
2
0
-2
-4
-6

Jul/Aug/Sep Oct/Nov/Dec Jan/Feb/Mar

Status Quo Clubs

Total Status Quo Members

|             |                            | MEM                             | BERSH                           | IIP |     |
|-------------|----------------------------|---------------------------------|---------------------------------|-----|-----|
|             |                            | Member<br>200                   | <u>Membership</u><br>2008-2009  |     |     |
| Month       | Net<br>Memb<br><u>Goal</u> | Gain/<br>Loss of<br><u>Memb</u> | Gain/<br>Loss of<br><u>Memb</u> |     |     |
| Jul/Aug/Sep | 75                         | 165                             | -158                            | 7   | -16 |
| Oct/Nov/Dec | -25                        | 131                             | -117                            | 14  | -23 |
| Jan/Feb/Mar | 75                         | 124                             | -135                            | -11 | -43 |
| Totals      | 125                        | 420                             | -410                            | 10  | -82 |
|             |                            |                                 |                                 |     |     |