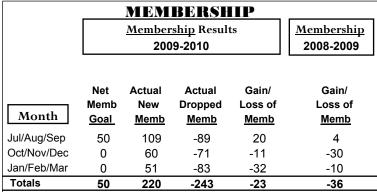

|             |                            | <u>Club</u><br><b>200</b>     | <u>Clubs</u><br>2008-2009         |                                  |                                  |
|-------------|----------------------------|-------------------------------|-----------------------------------|----------------------------------|----------------------------------|
| Month       | New<br>Club<br><u>Goal</u> | Actual<br>New<br><u>Clubs</u> | Actual<br>Dropped<br><u>Clubs</u> | Gain/<br>Loss of<br><u>Clubs</u> | Gain/<br>Loss of<br><u>Clubs</u> |
| Jul/Aug/Sep | 1                          | 1                             | 0                                 | 1                                | 0                                |
| Oct/Nov/Dec | 0                          | 0                             | -1                                | -1                               | 1                                |
| Jan/Feb/Mar | 1                          | 0                             | 0                                 | 0                                | 0                                |
| Totals      | 2                          | 1                             | -1                                | 0                                | 1                                |

Clubs

|             |                            | 200                           |                                   | 2008-2009                        |                                  |
|-------------|----------------------------|-------------------------------|-----------------------------------|----------------------------------|----------------------------------|
| Month       | New<br>Club<br><u>Goal</u> | Actual<br>New<br><u>Clubs</u> | Actual<br>Dropped<br><u>Clubs</u> | Gain/<br>Loss of<br><u>Clubs</u> | Gain/<br>Loss of<br><u>Clubs</u> |
| Jul/Aug/Sep | 0                          | 0                             | 0                                 | 0                                | 0                                |
| Oct/Nov/Dec | 0                          | 0                             | 0                                 | 0                                | -1                               |
| Jan/Feb/Mar | 1                          | 0                             | 0                                 | 0                                | 0                                |
| Totals      | 1                          | 0                             | 0                                 | 0                                | -1                               |

|             |                            | <u>Club</u><br><b>20</b> 0    |                                   | <u>Clubs</u><br>2008-2009        |                                  |
|-------------|----------------------------|-------------------------------|-----------------------------------|----------------------------------|----------------------------------|
| Month       | New<br>Club<br><u>Goal</u> | Actual<br>New<br><u>Clubs</u> | Actual<br>Dropped<br><u>Clubs</u> | Gain/<br>Loss of<br><u>Clubs</u> | Gain/<br>Loss of<br><u>Clubs</u> |
| Jul/Aug/Sep | 0                          | 0                             | 0                                 | 0                                | 0                                |
| Oct/Nov/Dec | 0                          | 0                             | 0                                 | 0                                | 0                                |
| Jan/Feb/Mar | 0                          | 1                             | 0                                 |                                  |                                  |
| Totals      | 0                          | 1                             | 0                                 | 1                                | 0                                |

|             |                            |                               | Results<br>9-2010                 |                                  | <u>Clubs</u><br>2008-2009        |
|-------------|----------------------------|-------------------------------|-----------------------------------|----------------------------------|----------------------------------|
| Month       | New<br>Club<br><u>Goal</u> | Actual<br>New<br><u>Clubs</u> | Actual<br>Dropped<br><u>Clubs</u> | Gain/<br>Loss of<br><u>Clubs</u> | Gain/<br>Loss of<br><u>Clubs</u> |
| Jul/Aug/Sep | 0                          | 0                             | 0                                 | 0                                | 0                                |
| Oct/Nov/Dec | 0                          | 0                             | 0                                 | 0                                | 0                                |
| Jan/Feb/Mar | 0                          | 0                             | 0                                 | 0                                | 0                                |
| Totals      | 0                          | 0                             | 0                                 | 0                                | 0                                |

# 20 10 -10 -20 Jul/Aug/Sep Oct/Nov/Dec Jan/Feb/Mar Current Year Previous Year

0

-5

-10

GMT: Junichi Takata Location: JAPAN GMT CA: 5

Clubs

|             |                     | 200                           | 9-2010                            |                                  | 2008-2009                        |
|-------------|---------------------|-------------------------------|-----------------------------------|----------------------------------|----------------------------------|
| Month       | New<br>Club<br>Goal | Actual<br>New<br><u>Clubs</u> | Actual<br>Dropped<br><u>Clubs</u> | Gain/<br>Loss of<br><u>Clubs</u> | Gain/<br>Loss of<br><u>Clubs</u> |
| Jul/Aug/Sep | 0                   | 0                             | 0                                 | 0                                | 0                                |
| Oct/Nov/Dec | 0                   | 0                             | 0                                 | 0                                | 0                                |
| Jan/Feb/Mar | 0                   | 0                             | 0                                 | 0                                | 0                                |
| Totals      | 0                   | 0                             | 0                                 | 0                                | 0                                |

**GMT: Junichi Takata Location: JAPAN** GMT CA: 5

|             |                            | <u>Club</u><br><b>20</b> 0    | <u>Clubs</u><br>2008-2009         |                                  |                                  |
|-------------|----------------------------|-------------------------------|-----------------------------------|----------------------------------|----------------------------------|
| Month       | New<br>Club<br><u>Goal</u> | Actual<br>New<br><u>Clubs</u> | Actual<br>Dropped<br><u>Clubs</u> | Gain/<br>Loss of<br><u>Clubs</u> | Gain/<br>Loss of<br><u>Clubs</u> |
| Jul/Aug/Sep | 0                          | 0                             | 0                                 | 0                                | 0                                |
| Oct/Nov/Dec | 0                          | 0                             | 0                                 | 0                                | 0                                |
| Jan/Feb/Mar | 1                          | 0                             | 0                                 | 0                                |                                  |
| Totals      | 1                          | 0                             | 0                                 | 0                                | 0                                |

-100

-120

Jul/Aug/Sep

Current Year

GMT: Junichi Takata Location: JAPAN GMT CA: 5

|             |                            | <u>Club</u><br><b>20</b> 0    | <u>Clubs</u><br>2008-2009         |                                  |                                  |
|-------------|----------------------------|-------------------------------|-----------------------------------|----------------------------------|----------------------------------|
| Month       | New<br>Club<br><u>Goal</u> | Actual<br>New<br><u>Clubs</u> | Actual<br>Dropped<br><u>Clubs</u> | Gain/<br>Loss of<br><u>Clubs</u> | Gain/<br>Loss of<br><u>Clubs</u> |
| Jul/Aug/Sep | 0                          | 0                             | -6                                | -6                               | 1                                |
| Oct/Nov/Dec | 0                          | 0                             | 0                                 | 0                                | -2                               |
| Jan/Feb/Mar | 0                          | 0                             | 0                                 | 0                                | 0                                |
| Totals      | 0                          | 0                             | -6                                | -6                               | -1                               |

GMT: Junichi Takata Location: JAPAN GMT CA: 5

|             |                            | <u>Club</u><br><b>20</b> 0    | <u>Clubs</u><br>2008-2009         |                                  |                                  |
|-------------|----------------------------|-------------------------------|-----------------------------------|----------------------------------|----------------------------------|
| Month       | New<br>Club<br><u>Goal</u> | Actual<br>New<br><u>Clubs</u> | Actual<br>Dropped<br><u>Clubs</u> | Gain/<br>Loss of<br><u>Clubs</u> | Gain/<br>Loss of<br><u>Clubs</u> |
| Jul/Aug/Sep | 0                          | 0                             | -1                                | -1                               | 0                                |
| Oct/Nov/Dec | 0                          | 0                             | 0                                 | 0                                | -1                               |
| Jan/Feb/Mar | 0                          | 0                             | 0                                 | 0                                | 0                                |
| Totals      | 0                          | 0                             | -1                                | -1                               | -1                               |

### **Gender Comparison 2009-2010**

Oct/Nov/Dec

Jan/Feb/Mar

Clubs

|             |                            | 200                           | 2008-2009                         |                                  |                                  |
|-------------|----------------------------|-------------------------------|-----------------------------------|----------------------------------|----------------------------------|
| Month       | New<br>Club<br><u>Goal</u> | Actual<br>New<br><u>Clubs</u> | Actual<br>Dropped<br><u>Clubs</u> | Gain/<br>Loss of<br><u>Clubs</u> | Gain/<br>Loss of<br><u>Clubs</u> |
| Jul/Aug/Sep | 1                          | 0                             | 0                                 | 0                                | 0                                |
| Oct/Nov/Dec | 0                          | 0                             | 0                                 | 0                                | 0                                |
| Jan/Feb/Mar | 0                          | 0                             | 0                                 | 0                                | 1                                |
| Totals      | 1                          | 0                             | 0                                 | 0                                | 1                                |

### YTD Status Quo Clubs 2009-2010

|             |                            |                                                                                       |                                   | <u>Clubs</u><br>2008-2009        |                                  |
|-------------|----------------------------|---------------------------------------------------------------------------------------|-----------------------------------|----------------------------------|----------------------------------|
| Month       | New<br>Club<br><u>Goal</u> | Actual<br>New<br><u>Clubs</u>                                                         | Actual<br>Dropped<br><u>Clubs</u> | Gain/<br>Loss of<br><u>Clubs</u> | Gain/<br>Loss of<br><u>Clubs</u> |
| Jul/Aug/Sep | 1                          | 0                                                                                     | 0                                 | 0                                | 0                                |
| Oct/Nov/Dec | 1                          | 1                                                                                     | -1                                | 0                                | 0                                |
| Jan/Feb/Mar | 1                          | New Clubs         Dropped Clubs         Loss of Clubs           0         0         0 |                                   |                                  | -1                               |
| Totals      | 3                          | 2                                                                                     | -1                                | 1                                | -1                               |

GMT: Junichi Takata Location: JAPAN GMT CA: 5

Clubs

|             |                     | 200                           | 2008-2009                         |                                  |                                  |
|-------------|---------------------|-------------------------------|-----------------------------------|----------------------------------|----------------------------------|
| Month       | New<br>Club<br>Goal | Actual<br>New<br><u>Clubs</u> | Actual<br>Dropped<br><u>Clubs</u> | Gain/<br>Loss of<br><u>Clubs</u> | Gain/<br>Loss of<br><u>Clubs</u> |
| Jul/Aug/Sep | 0                   | 0                             | 0                                 | 0                                | 0                                |
| Oct/Nov/Dec | 0                   | 0                             | 0                                 | 0                                | 0                                |
| Jan/Feb/Mar | 0                   | 0                             | 0                                 | 0                                | 0                                |
| Totals      | 0                   | 0                             | 0                                 | 0                                | 0                                |

Current Year

GMT: Junichi Takata Location: JAPAN GMT CA: 5

|             |                            | <u>Club</u><br><b>20</b> 0    |                                   | <u>Clubs</u><br>2008-2009        |                                  |
|-------------|----------------------------|-------------------------------|-----------------------------------|----------------------------------|----------------------------------|
| Month       | New<br>Club<br><u>Goal</u> | Actual<br>New<br><u>Clubs</u> | Actual<br>Dropped<br><u>Clubs</u> | Gain/<br>Loss of<br><u>Clubs</u> | Gain/<br>Loss of<br><u>Clubs</u> |
| Jul/Aug/Sep | 0                          | 0                             | 0                                 | 0                                | 0                                |
| Oct/Nov/Dec | 0                          | 0                             | -2                                | -2                               | 0                                |
| Jan/Feb/Mar | 0                          | 0                             | 0                                 | 0                                | 0                                |
| Totals      | 0                          | 0                             | -2                                | -2                               | 0                                |

Current Year

**GMT: Junichi Takata Location: JAPAN** GMT CA: 5

|             |                            | <u>Club</u><br><b>200</b>     |                                   | <u>Clubs</u><br>2008-2009        |                                  |
|-------------|----------------------------|-------------------------------|-----------------------------------|----------------------------------|----------------------------------|
| Month       | New<br>Club<br><u>Goal</u> | Actual<br>New<br><u>Clubs</u> | Actual<br>Dropped<br><u>Clubs</u> | Gain/<br>Loss of<br><u>Clubs</u> | Gain/<br>Loss of<br><u>Clubs</u> |
| Jul/Aug/Sep | 0                          | 0                             | -2                                | -2                               | 0                                |
| Oct/Nov/Dec | 0                          | 0                             | -1                                | -1                               | -2                               |
| Jan/Feb/Mar | 0                          | 0                             | 0                                 | 0                                | 0                                |
| Totals      | 0                          | 0                             | -3                                | -3                               | -2                               |

|             |                            | <u>Club</u><br><b>200</b>     | <u>Clubs</u><br>2008-2009         |                                  |                                  |
|-------------|----------------------------|-------------------------------|-----------------------------------|----------------------------------|----------------------------------|
| Month       | New<br>Club<br><u>Goal</u> | Actual<br>New<br><u>Clubs</u> | Actual<br>Dropped<br><u>Clubs</u> | Gain/<br>Loss of<br><u>Clubs</u> | Gain/<br>Loss of<br><u>Clubs</u> |
| Jul/Aug/Sep | 0                          | 0                             | -1                                | -1                               | 0                                |
| Oct/Nov/Dec | 1                          | 0                             | 0                                 | 0                                | -2                               |
| Jan/Feb/Mar | 1                          | 0                             | 0                                 | 0                                | 0                                |
| Totals      | 2                          | 0                             | -1                                | -1                               | -2                               |

## Current Year Previous Year **Gender Comparison 2009-2010**

Oct/Nov/Dec

Jan/Feb/Mar

Clubs

|             |                            | 200                           |                                   | 2008-2009                        |                                  |
|-------------|----------------------------|-------------------------------|-----------------------------------|----------------------------------|----------------------------------|
| Month       | New<br>Club<br><u>Goal</u> | Actual<br>New<br><u>Clubs</u> | Actual<br>Dropped<br><u>Clubs</u> | Gain/<br>Loss of<br><u>Clubs</u> | Gain/<br>Loss of<br><u>Clubs</u> |
| Jul/Aug/Sep | 0                          | 0                             | -1                                | -1                               | 0                                |
| Oct/Nov/Dec | 1                          | 0                             | 0                                 | 0                                | -3                               |
| Jan/Feb/Mar | 0                          | 0                             | 0                                 | 0                                | -1                               |
| Totals      | 1                          | 0                             | -1                                | -1                               | -4                               |

### YTD Status Quo Clubs 2009-2010

-10

-20

-30

Jul/Aug/Sep

GMT: Junichi Takata **Location: JAPAN** GMT CA: 5

|             |                            | <u>Club</u><br><b>20</b> 0    |                                   | <u>Clubs</u><br>2008-2009        |                                  |
|-------------|----------------------------|-------------------------------|-----------------------------------|----------------------------------|----------------------------------|
| Month       | New<br>Club<br><u>Goal</u> | Actual<br>New<br><u>Clubs</u> | Actual<br>Dropped<br><u>Clubs</u> | Gain/<br>Loss of<br><u>Clubs</u> | Gain/<br>Loss of<br><u>Clubs</u> |
| Jul/Aug/Sep | 1                          | 1                             | -1                                | 0                                | 0                                |
| Oct/Nov/Dec | 0                          | 0                             | 0                                 | 0                                | -2                               |
| Jan/Feb/Mar | 0                          | 0                             | 0                                 | 0                                | 1                                |
| Totals      | 1                          | 1                             | -1                                | 0                                | -1                               |

## Current Year Previous Year **Gender Comparison 2009-2010**

Oct/Nov/Dec

Jan/Feb/Mar

|             |                     | <u>Club</u><br><b>200</b>     | <u>Clubs</u><br>2008-2009         |                                  |                                  |
|-------------|---------------------|-------------------------------|-----------------------------------|----------------------------------|----------------------------------|
| Month       | New<br>Club<br>Goal | Actual<br>New<br><u>Clubs</u> | Actual<br>Dropped<br><u>Clubs</u> | Gain/<br>Loss of<br><u>Clubs</u> | Gain/<br>Loss of<br><u>Clubs</u> |
| Jul/Aug/Sep | 0                   | 0                             | 0                                 | 0                                | 0                                |
| Oct/Nov/Dec | 0                   | 0                             | 0                                 | 0                                | 0                                |
| Jan/Feb/Mar | 2                   | 0                             | 0                                 | 0                                | -1                               |
| Totals      | 2                   | 0                             | 0                                 | 0                                | -1                               |

-10 -20

Jul/Aug/Sep

Current Year

GMT: Junichi Takata Location: JAPAN GMT CA: 5

|             |                            | <u>Club</u><br><b>20</b> 0    |                                   | <u>Clubs</u><br>2008-2009        |                                  |
|-------------|----------------------------|-------------------------------|-----------------------------------|----------------------------------|----------------------------------|
| Month       | New<br>Club<br><u>Goal</u> | Actual<br>New<br><u>Clubs</u> | Actual<br>Dropped<br><u>Clubs</u> | Gain/<br>Loss of<br><u>Clubs</u> | Gain/<br>Loss of<br><u>Clubs</u> |
| Jul/Aug/Sep | 0                          | 0                             | -1                                | -1                               | 0                                |
| Oct/Nov/Dec | 0                          | 0                             | 0                                 | 0                                | 0                                |
| Jan/Feb/Mar | 0                          | 0                             | 0                                 | 0                                | 0                                |
| Totals      | 0                          | 0                             | -1                                | -1                               | 0                                |