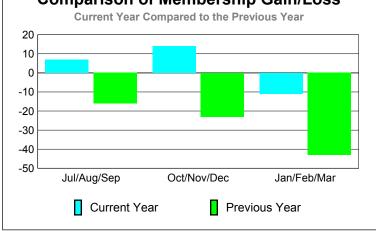

-100

-120

Jul/Aug/Sep

Current Year

GMT: Junichi Takata Location: JAPAN GMT CA: 5

|             |                            | <u>Club</u><br><b>20</b> 0    | <u>Clubs</u><br>2008-2009         |                                  |                                  |
|-------------|----------------------------|-------------------------------|-----------------------------------|----------------------------------|----------------------------------|
| Month       | New<br>Club<br><u>Goal</u> | Actual<br>New<br><u>Clubs</u> | Actual<br>Dropped<br><u>Clubs</u> | Gain/<br>Loss of<br><u>Clubs</u> | Gain/<br>Loss of<br><u>Clubs</u> |
| Jul/Aug/Sep | 0                          | 0                             | -6                                | -6                               | 1                                |
| Oct/Nov/Dec | 0                          | 0                             | 0                                 | 0                                | -2                               |
| Jan/Feb/Mar | 0                          | 0                             | 0                                 | 0                                | 0                                |
| Totals      | 0                          | 0                             | -6                                | -6                               | -1                               |

## **Gender Comparison 2009-2010**

Oct/Nov/Dec

Jan/Feb/Mar

-10

-20

-30 -40

Jul/Aug/Sep

Current Year

0

-10 -20

-30

-40

-50

-60

Jul/Aug/Sep

Current Year

## Gender Comparison 2009-2010

Oct/Nov/Dec

Jan/Feb/Mar

-10

-20 -30

-40

-50

Jul/Aug/Sep

Current Year

GMT: Junichi Takata Location: JAPAN GMT CA: 5

|             |                            | <u>Club</u><br><b>20</b> 0    |                                   | <u>Clubs</u><br>2008-2009        |                                  |
|-------------|----------------------------|-------------------------------|-----------------------------------|----------------------------------|----------------------------------|
| Month       | New<br>Club<br><u>Goal</u> | Actual<br>New<br><u>Clubs</u> | Actual<br>Dropped<br><u>Clubs</u> | Gain/<br>Loss of<br><u>Clubs</u> | Gain/<br>Loss of<br><u>Clubs</u> |
| Jul/Aug/Sep | 0                          | 0                             | 0                                 | 0                                | 0                                |
| Oct/Nov/Dec | 0                          | 0                             | -2                                | -2                               | 0                                |
| Jan/Feb/Mar | 0                          | 0                             | 0                                 | 0                                | 0                                |
| Totals      | 0                          | 0                             | -2                                | -2                               | 0                                |

### **Gender Comparison 2009-2010**

Oct/Nov/Dec

Jan/Feb/Mar

-5 -10

-15

-20

-25

Jul/Aug/Sep

Current Year

**GMT: Junichi Takata Location: JAPAN** GMT CA: 5

|             |                            | <u>Club</u><br><b>200</b>     |                                   | <u>Clubs</u><br>2008-2009        |                                  |
|-------------|----------------------------|-------------------------------|-----------------------------------|----------------------------------|----------------------------------|
| Month       | New<br>Club<br><u>Goal</u> | Actual<br>New<br><u>Clubs</u> | Actual<br>Dropped<br><u>Clubs</u> | Gain/<br>Loss of<br><u>Clubs</u> | Gain/<br>Loss of<br><u>Clubs</u> |
| Jul/Aug/Sep | 0                          | 0                             | -2                                | -2                               | 0                                |
| Oct/Nov/Dec | 0                          | 0                             | -1                                | -1                               | -2                               |
| Jan/Feb/Mar | 0                          | 0                             | 0                                 | 0                                | 0                                |
| Totals      | 0                          | 0                             | -3                                | -3                               | -2                               |

### **Gender Comparison 2009-2010**

Oct/Nov/Dec

Jan/Feb/Mar

-20

-40

-60

Jul/Aug/Sep

**GMT: Junichi Takata Location: JAPAN** GMT CA: 5

## Current Year Previous Year **Gender Comparison 2009-2010**

Oct/Nov/Dec

Jan/Feb/Mar

Clubs

|             |                            | 200                           |                                   | 2008-2009                        |                                  |
|-------------|----------------------------|-------------------------------|-----------------------------------|----------------------------------|----------------------------------|
| Month       | New<br>Club<br><u>Goal</u> | Actual<br>New<br><u>Clubs</u> | Actual<br>Dropped<br><u>Clubs</u> | Gain/<br>Loss of<br><u>Clubs</u> | Gain/<br>Loss of<br><u>Clubs</u> |
| Jul/Aug/Sep | 0                          | 0                             | -1                                | -1                               | 0                                |
| Oct/Nov/Dec | 1                          | 0                             | 0                                 | 0                                | -3                               |
| Jan/Feb/Mar | 0                          | 0                             | 0                                 | 0                                | -1                               |
| Totals      | 1                          | 0                             | -1                                | -1                               | -4                               |

## Current Year Previous Year **Gender Comparison 2009-2010**

Oct/Nov/Dec

Jan/Feb/Mar

|             |                     | <u>Club</u><br><b>200</b>     | <u>Clubs</u><br>2008-2009         |                                  |                                  |
|-------------|---------------------|-------------------------------|-----------------------------------|----------------------------------|----------------------------------|
| Month       | New<br>Club<br>Goal | Actual<br>New<br><u>Clubs</u> | Actual<br>Dropped<br><u>Clubs</u> | Gain/<br>Loss of<br><u>Clubs</u> | Gain/<br>Loss of<br><u>Clubs</u> |
| Jul/Aug/Sep | 0                   | 0                             | 0                                 | 0                                | 0                                |
| Oct/Nov/Dec | 0                   | 0                             | 0                                 | 0                                | 0                                |
| Jan/Feb/Mar | 2                   | 0                             | 0                                 | 0                                | -1                               |
| Totals      | 2                   | 0                             | 0                                 | 0                                | -1                               |

-10 -20

Jul/Aug/Sep

Current Year

GMT: Junichi Takata Location: JAPAN GMT CA: 5

|             |                            | <u>Club</u><br><b>20</b> 0    |                                   | <u>Clubs</u><br>2008-2009        |                                  |
|-------------|----------------------------|-------------------------------|-----------------------------------|----------------------------------|----------------------------------|
| Month       | New<br>Club<br><u>Goal</u> | Actual<br>New<br><u>Clubs</u> | Actual<br>Dropped<br><u>Clubs</u> | Gain/<br>Loss of<br><u>Clubs</u> | Gain/<br>Loss of<br><u>Clubs</u> |
| Jul/Aug/Sep | 0                          | 0                             | -1                                | -1                               | 0                                |
| Oct/Nov/Dec | 0                          | 0                             | 0                                 | 0                                | 0                                |
| Jan/Feb/Mar | 0                          | 0                             | 0                                 | 0                                | 0                                |
| Totals      | 0                          | 0                             | -1                                | -1                               | 0                                |

# Gender Comparison 2009-2010

Oct/Nov/Dec

Jan/Feb/Mar