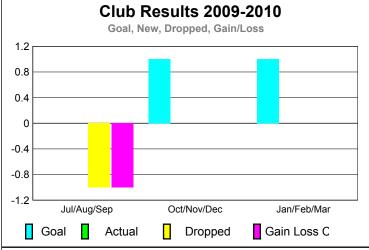

|             |                            |                               | Results<br>9-2010                 |                                  | <u>Clubs</u><br>2008-2009        |
|-------------|----------------------------|-------------------------------|-----------------------------------|----------------------------------|----------------------------------|
| Month       | New<br>Club<br><u>Goal</u> | Actual<br>New<br><u>Clubs</u> | Actual<br>Dropped<br><u>Clubs</u> | Gain/<br>Loss of<br><u>Clubs</u> | Gain/<br>Loss of<br><u>Clubs</u> |
| Jul/Aug/Sep | 0                          | 0                             | 0                                 | 0                                | 0                                |
| Oct/Nov/Dec | 0                          | 0                             | 0                                 | 0                                | 0                                |
| Jan/Feb/Mar | 0                          | 0                             | 0                                 | 0                                | 0                                |
| Totals      | 0                          | 0                             | 0                                 | 0                                | 0                                |