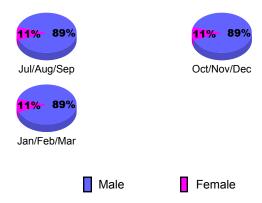

## **Gender Comparison 2009-2010**

Oct/Nov/Dec

Jan/Feb/Mar

0

-20

-40

-60

-80

## **Gender Comparison 2009-2010**

Oct/Nov/Dec

Jan/Feb/Mar

-10

-20

-30 -40

Jul/Aug/Sep

Current Year

### **Gender Comparison 2009-2010**

Oct/Nov/Dec

Jan/Feb/Mar

Clubs

|             |                            | 200                           | 2008-2009                         |                                  |                                  |
|-------------|----------------------------|-------------------------------|-----------------------------------|----------------------------------|----------------------------------|
| Month       | New<br>Club<br><u>Goal</u> | Actual<br>New<br><u>Clubs</u> | Actual<br>Dropped<br><u>Clubs</u> | Gain/<br>Loss of<br><u>Clubs</u> | Gain/<br>Loss of<br><u>Clubs</u> |
| Jul/Aug/Sep | 1                          | 0                             | 0                                 | 0                                | 0                                |
| Oct/Nov/Dec | 0                          | 0                             | 0                                 | 0                                | 0                                |
| Jan/Feb/Mar | 0                          | 0                             | 0                                 | 0                                | 1                                |
| Totals      | 1                          | 0                             | 0                                 | 0                                | 1                                |

## Gender Comparison 2009-2010

Oct/Nov/Dec

Jan/Feb/Mar

-10

-20 -30

-40

-50

Jul/Aug/Sep

### **Gender Comparison 2009-2010**

Oct/Nov/Dec

Jan/Feb/Mar

-5 -10

-15

-20

-25

Jul/Aug/Sep

### **Gender Comparison 2009-2010**

Oct/Nov/Dec

Jan/Feb/Mar

-20

-40

-60

Jul/Aug/Sep

**GMT: Junichi Takata Location: JAPAN** GMT CA: 5

## Current Year Previous Year **Gender Comparison 2009-2010**

Oct/Nov/Dec

Jan/Feb/Mar

Clubs

|             |                            | 200                           |                                   | 2008-2009                        |                                  |
|-------------|----------------------------|-------------------------------|-----------------------------------|----------------------------------|----------------------------------|
| Month       | New<br>Club<br><u>Goal</u> | Actual<br>New<br><u>Clubs</u> | Actual<br>Dropped<br><u>Clubs</u> | Gain/<br>Loss of<br><u>Clubs</u> | Gain/<br>Loss of<br><u>Clubs</u> |
| Jul/Aug/Sep | 0                          | 0                             | -1                                | -1                               | 0                                |
| Oct/Nov/Dec | 1                          | 0                             | 0                                 | 0                                | -3                               |
| Jan/Feb/Mar | 0                          | 0                             | 0                                 | 0                                | -1                               |
| Totals      | 1                          | 0                             | -1                                | -1                               | -4                               |

## Current Year Previous Year **Gender Comparison 2009-2010**

Oct/Nov/Dec

Jan/Feb/Mar

|             |                     | <u>Club</u><br><b>200</b>     | <u>Clubs</u><br>2008-2009         |                                  |                                  |
|-------------|---------------------|-------------------------------|-----------------------------------|----------------------------------|----------------------------------|
| Month       | New<br>Club<br>Goal | Actual<br>New<br><u>Clubs</u> | Actual<br>Dropped<br><u>Clubs</u> | Gain/<br>Loss of<br><u>Clubs</u> | Gain/<br>Loss of<br><u>Clubs</u> |
| Jul/Aug/Sep | 0                   | 0                             | 0                                 | 0                                | 0                                |
| Oct/Nov/Dec | 0                   | 0                             | 0                                 | 0                                | 0                                |
| Jan/Feb/Mar | 2                   | 0                             | 0                                 | 0                                | -1                               |
| Totals      | 2                   | 0                             | 0                                 | 0                                | -1                               |

# Gender Comparison 2009-2010

Oct/Nov/Dec

Jan/Feb/Mar