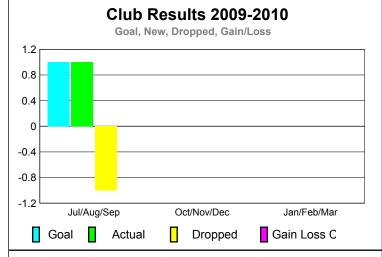

# Club Results 2009-2010 Goal, New, Dropped, Gain/Loss 1 0.8 0.6 0.4 0.2 0 Jul/Aug/Sep Oct/Nov/Dec Jan/Feb/Mar Goal Actual Dropped Gain Loss C

-100

-120

Jul/Aug/Sep

Current Year

GMT: Junichi Takata Location: JAPAN GMT CA: 5

|             |                            | <u>Club</u><br><b>20</b> 0    | <u>Clubs</u><br>2008-2009         |                                  |                                  |
|-------------|----------------------------|-------------------------------|-----------------------------------|----------------------------------|----------------------------------|
| Month       | New<br>Club<br><u>Goal</u> | Actual<br>New<br><u>Clubs</u> | Actual<br>Dropped<br><u>Clubs</u> | Gain/<br>Loss of<br><u>Clubs</u> | Gain/<br>Loss of<br><u>Clubs</u> |
| Jul/Aug/Sep | 0                          | 0                             | -6                                | -6                               | 1                                |
| Oct/Nov/Dec | 0                          | 0                             | 0                                 | 0                                | -2                               |
| Jan/Feb/Mar | 0                          | 0                             | 0                                 | 0                                | 0                                |
| Totals      | 0                          | 0                             | -6                                | -6                               | -1                               |