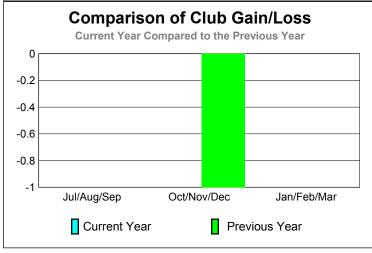

GMT: Junichi Takata Location: JAPAN GMT CA: 5

|             |                            | <u>Club</u><br><b>20</b> 0    | <u>Clubs</u><br>2008-2009         |                                  |                                  |
|-------------|----------------------------|-------------------------------|-----------------------------------|----------------------------------|----------------------------------|
| Month       | New<br>Club<br><u>Goal</u> | Actual<br>New<br><u>Clubs</u> | Actual<br>Dropped<br><u>Clubs</u> | Gain/<br>Loss of<br><u>Clubs</u> | Gain/<br>Loss of<br><u>Clubs</u> |
| Jul/Aug/Sep | 0                          | 0                             | -1                                | -1                               | 0                                |
| Oct/Nov/Dec | 0                          | 0                             | 0                                 | 0                                | -1                               |
| Jan/Feb/Mar | 0                          | 0                             | 0                                 | 0                                | 0                                |
| Totals      | 0                          | 0                             | -1                                | -1                               | -1                               |