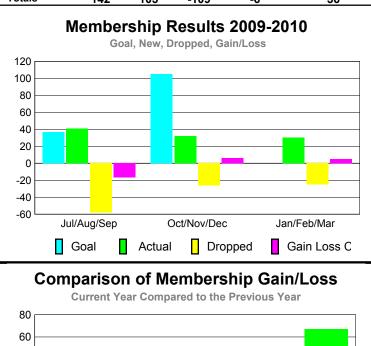

### YTD Status Quo Clubs 2009-2010

Status Quo Clubs Compared to Status Quo Members

6
4
2
0
-2
-4
-6

Jul/Aug/Sep Oct/Nov/Dec Jan/Feb/Mar

Status Quo Clubs

Total Status Quo Members

|             |                     | <u>MIEMIBERSHIP</u>          |                                 |     |    |  |  |
|-------------|---------------------|------------------------------|---------------------------------|-----|----|--|--|
|             |                     | Member 200                   | <u>Membership</u><br>2008-2009  |     |    |  |  |
| Month       | Net<br>Memb<br>Goal | Actual<br>New<br><u>Memb</u> | Gain/<br>Loss of<br><u>Memb</u> |     |    |  |  |
| Jul/Aug/Sep | 110                 | 160                          | -87                             | 73  | 34 |  |  |
| Oct/Nov/Dec | 60                  | 61                           | -127                            | -66 | -3 |  |  |
| Jan/Feb/Mar | 70                  | 75                           | -76                             | -1  | -2 |  |  |
| Totals      | 240                 | 296                          | -290                            | 6   | 29 |  |  |
|             |                     |                              |                                 |     | ·  |  |  |