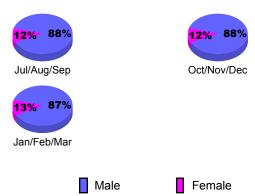

## **Gender Comparison 2009-2010**

Oct/Nov/Dec

Jan/Feb/Mar

0

-20

-40

-60

-80

## **Gender Comparison 2009-2010**

Oct/Nov/Dec

Jan/Feb/Mar

-10

-20

-30 -40

Jul/Aug/Sep

Current Year

### **Gender Comparison 2009-2010**

Oct/Nov/Dec

Jan/Feb/Mar

Clubs

|             |                            | 200                           | 2008-2009                         |                                  |                                  |
|-------------|----------------------------|-------------------------------|-----------------------------------|----------------------------------|----------------------------------|
| Month       | New<br>Club<br><u>Goal</u> | Actual<br>New<br><u>Clubs</u> | Actual<br>Dropped<br><u>Clubs</u> | Gain/<br>Loss of<br><u>Clubs</u> | Gain/<br>Loss of<br><u>Clubs</u> |
| Jul/Aug/Sep | 1                          | 0                             | 0                                 | 0                                | 0                                |
| Oct/Nov/Dec | 0                          | 0                             | 0                                 | 0                                | 0                                |
| Jan/Feb/Mar | 0                          | 0                             | 0                                 | 0                                | 1                                |
| Totals      | 1                          | 0                             | 0                                 | 0                                | 1                                |

## Gender Comparison 2009-2010

Oct/Nov/Dec

Jan/Feb/Mar

-10

-20 -30

-40

-50

Jul/Aug/Sep

### **Gender Comparison 2009-2010**

Oct/Nov/Dec

Jan/Feb/Mar

-5 -10

-15

-20

-25

Jul/Aug/Sep

### **Gender Comparison 2009-2010**

Oct/Nov/Dec

Jan/Feb/Mar

-20

-40

-60

Jul/Aug/Sep

**GMT: Junichi Takata Location: JAPAN** GMT CA: 5

## Current Year Previous Year **Gender Comparison 2009-2010**

Oct/Nov/Dec

Jan/Feb/Mar

Clubs

|             |                            | 200                           |                                   | 2008-2009                        |                                  |
|-------------|----------------------------|-------------------------------|-----------------------------------|----------------------------------|----------------------------------|
| Month       | New<br>Club<br><u>Goal</u> | Actual<br>New<br><u>Clubs</u> | Actual<br>Dropped<br><u>Clubs</u> | Gain/<br>Loss of<br><u>Clubs</u> | Gain/<br>Loss of<br><u>Clubs</u> |
| Jul/Aug/Sep | 0                          | 0                             | -1                                | -1                               | 0                                |
| Oct/Nov/Dec | 1                          | 0                             | 0                                 | 0                                | -3                               |
| Jan/Feb/Mar | 0                          | 0                             | 0                                 | 0                                | -1                               |
| Totals      | 1                          | 0                             | -1                                | -1                               | -4                               |

## Current Year Previous Year **Gender Comparison 2009-2010**

Oct/Nov/Dec

Jan/Feb/Mar

|             |                     | <u>Club</u><br><b>200</b>     | <u>Clubs</u><br>2008-2009         |                                  |                                  |
|-------------|---------------------|-------------------------------|-----------------------------------|----------------------------------|----------------------------------|
| Month       | New<br>Club<br>Goal | Actual<br>New<br><u>Clubs</u> | Actual<br>Dropped<br><u>Clubs</u> | Gain/<br>Loss of<br><u>Clubs</u> | Gain/<br>Loss of<br><u>Clubs</u> |
| Jul/Aug/Sep | 0                   | 0                             | 0                                 | 0                                | 0                                |
| Oct/Nov/Dec | 0                   | 0                             | 0                                 | 0                                | 0                                |
| Jan/Feb/Mar | 2                   | 0                             | 0                                 | 0                                | -1                               |
| Totals      | 2                   | 0                             | 0                                 | 0                                | -1                               |

# Gender Comparison 2009-2010

Oct/Nov/Dec

Jan/Feb/Mar