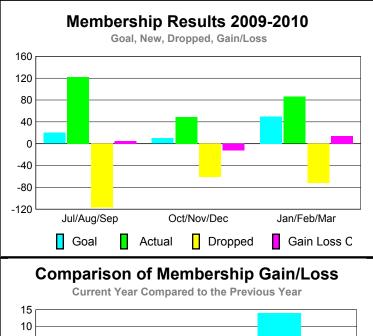

# Club Results 2009-2010 Goal, New, Dropped, Gain/Loss 1 0.8 0.6 0.4 0.2 0 Jul/Aug/Sep Oct/Nov/Dec Jan/Feb/Mar Goal Actual Dropped Gain Loss C