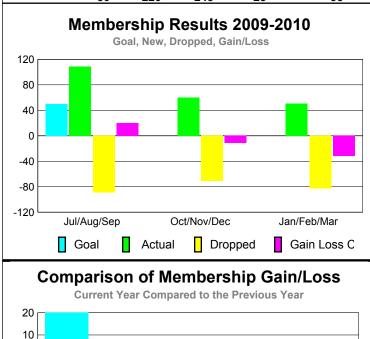

# Club Results 2009-2010 Goal, New, Dropped, Gain/Loss 1 0.8 0.6 0.4 0.2 0 Jul/Aug/Sep Oct/Nov/Dec Jan/Feb/Mar Goal Actual Dropped Gain Loss C

## **Club Results 2009-2010** Goal, New, Dropped, Gain/Loss 0 -2 -6 Jul/Aug/Sep Oct/Nov/Dec Jan/Feb/Mar Goal Actual Gain Loss C Dropped

# Club Results 2009-2010 Goal, New, Dropped, Gain/Loss 6 4 2 0 -2 -4 -6 Jul/Aug/Sep Oct/Nov/Dec Jan/Feb/Mar Goal Actual Dropped Gain Loss C

# Club Results 2009-2010 Goal, New, Dropped, Gain/Loss O -1 -2 -3 -4 -5 -6 Jul/Aug/Sep Oct/Nov/Dec Jan/Feb/Mar Goal Actual Dropped Gain Loss C

# Club Results 2009-2010 Goal, New, Dropped, Gain/Loss -0.2 -0.4 -0.6 -0.8 -1 Jul/Aug/Sep Oct/Nov/Dec Jan/Feb/Mar Goal Actual Dropped Gain Loss C

# Club Results 2009-2010 Goal, New, Dropped, Gain/Loss 0 -0.4 -0.8 -1.2 -1.6 -2 Jul/Aug/Sep Oct/Nov/Dec Jan/Feb/Mar Goal Actual Dropped Gain Loss C

### **Club Results 2009-2010** Goal, New, Dropped, Gain/Loss -0.4 -0.8 -1.2 -1.6 Jul/Aug/Sep Oct/Nov/Dec Jan/Feb/Mar Goal Actual Dropped Gain Loss C