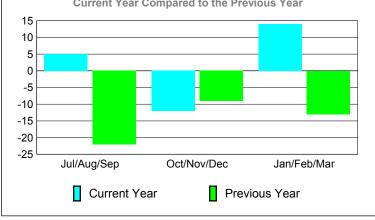

# Jul/Aug/Sep Oct/Nov/Dec Jan/Feb/Mar Current Year Previous Year

0

-20

-40

-60

-80

Jul/Aug/Sep

Current Year