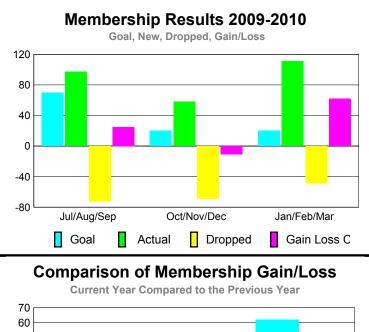

### YTD Status Quo Clubs 2009-2010

Status Quo Clubs Compared to Status Quo Members

6
4
2
0
-2
-4
-6

Jul/Aug/Sep Oct/Nov/Dec Jan/Feb/Mar

Status Quo Clubs

Total Status Quo Members

|             |                     | <u>MIEMIBERSHIP</u>          |                                 |     |    |  |  |
|-------------|---------------------|------------------------------|---------------------------------|-----|----|--|--|
|             |                     | Member 200                   | <u>Membership</u><br>2008-2009  |     |    |  |  |
| Month       | Net<br>Memb<br>Goal | Actual<br>New<br><u>Memb</u> | Gain/<br>Loss of<br><u>Memb</u> |     |    |  |  |
| Jul/Aug/Sep | 110                 | 160                          | -87                             | 73  | 34 |  |  |
| Oct/Nov/Dec | 60                  | 61                           | -127                            | -66 | -3 |  |  |
| Jan/Feb/Mar | 70                  | 75                           | -76                             | -1  | -2 |  |  |
| Totals      | 240                 | 296                          | -290                            | 6   | 29 |  |  |
|             |                     |                              |                                 |     | ·  |  |  |

### YTD Status Quo Clubs 2009-2010

|             |             | MEM         | BERSH             | ПР          |             |
|-------------|-------------|-------------|-------------------|-------------|-------------|
|             |             | Member      | <u>Membership</u> |             |             |
|             |             | 200         | 9-2010            |             | 2008-2009   |
|             |             |             |                   |             |             |
|             | Net         | Actual      | Actual            | Gain/       | Gain/       |
|             | Memb        | New         | Dropped           | Loss of     | Loss of     |
| Month       | <u>Goal</u> | <u>Memb</u> | <u>Memb</u>       | <u>Memb</u> | <u>Memb</u> |
| Jul/Aug/Sep | 25          | 95          | -56               | 39          | 34          |
| Oct/Nov/Dec | 90          | 55          | -83               | -28         | -6          |
| Jan/Feb/Mar | 45          | 48          | -37               | 11          | -14         |
| Totals      | 160         | 198         | -176              | 22          | 14          |

### YTD Status Quo Clubs 2009-2010

Status Quo Clubs Compared to Status Quo Members

6
4
2
0
-2
-4
-6

Jul/Aug/Sep Oct/Nov/Dec Jan/Feb/Mar

Status Quo Clubs

Total Status Quo Members

|             |                            | <u>BERSH</u>                 | <u>IIP                                   </u> |     |                   |
|-------------|----------------------------|------------------------------|-----------------------------------------------|-----|-------------------|
|             |                            | Member                       | <u>ship</u> Result                            | ts  | <u>Membership</u> |
|             |                            | 200                          | 2008-2009                                     |     |                   |
| Month       | Net<br>Memb<br><u>Goal</u> | Actual<br>New<br><u>Memb</u> | Gain/<br>Loss of<br><u>Memb</u>               |     |                   |
| Jul/Aug/Sep | 70                         | 97                           | -72                                           | 25  | 24                |
| Oct/Nov/Dec | 20                         | 58                           | -69                                           | -11 | -14               |
| Jan/Feb/Mar | 20                         | 111                          | -49                                           | 62  | -1                |
| Totals      | 110                        | 266                          | -190                                          | 76  | 9                 |
| 1           |                            |                              |                                               |     |                   |

### **MEMBERSHIP Membership** Results <u>Membership</u> 2009-2010 2008-2009 Net Actual Actual Gain/ Gain/ Memb New Dropped Loss of Loss of Month Goal Memb Memb Memb **Memb** Jul/Aug/Sep 30 -88 23 27 111 Oct/Nov/Dec 30 54 -59 -5 -20 Jan/Feb/Mar 40 77 -67 10 -7 Totals 100 242 -214 28 0

### YTD Status Quo Clubs 2009-2010

Status Quo Clubs Compared to Status Quo Members

6
4
2
0
-2
-4
-6

Jul/Aug/Sep Oct/Nov/Dec Jan/Feb/Mar

Status Quo Clubs

Total Status Quo Members

| *****       |      |             |           |                   |             |  |
|-------------|------|-------------|-----------|-------------------|-------------|--|
|             |      | MEM         | BERSH     | IIP               |             |  |
|             |      | Member      | ts        | <u>Membership</u> |             |  |
|             |      | 200         | 2008-2009 |                   |             |  |
|             |      |             |           |                   |             |  |
|             | Net  | Actual      | Actual    | Gain/             | Gain/       |  |
|             | Memb | New         | Dropped   | Loss of           | Loss of     |  |
| Month       | Goal | <u>Memb</u> | Memb      | <u>Memb</u>       | <u>Memb</u> |  |
| Jul/Aug/Sep | 53   | 37          | -44       | -7                | 7           |  |
| Oct/Nov/Dec | 53   | 34          | -30       | 4                 | 23          |  |
| Jan/Feb/Mar | 20   | 54          | -26       | 28                | 2           |  |
| Totals      | 126  | 125         | -100      | 25                | 32          |  |
|             |      |             |           |                   |             |  |

### YTD Status Quo Clubs 2009-2010

Status Quo Clubs Compared to Status Quo Members 6 4 2 0 -2 -4 -6 Jul/Aug/Sep Oct/Nov/Dec Jan/Feb/Mar Status Quo Clubs Total Status Quo Members

|             | <u>MEMBERSHIP</u>          |                              |                                  |                                 |                                 |  |
|-------------|----------------------------|------------------------------|----------------------------------|---------------------------------|---------------------------------|--|
|             |                            | Member<br>200                | <u>Membership</u><br>2008-2009   |                                 |                                 |  |
| Month       | Net<br>Memb<br><u>Goal</u> | Actual<br>New<br><u>Memb</u> | Actual<br>Dropped<br><u>Memb</u> | Gain/<br>Loss of<br><u>Memb</u> | Gain/<br>Loss of<br><u>Memb</u> |  |
| Jul/Aug/Sep | 29                         | 55                           | -43                              | 12                              | 46                              |  |
| Oct/Nov/Dec | 73                         | 13                           | -87                              | -74                             | -47                             |  |
| Jan/Feb/Mar | 49                         | 32                           | -58                              | -26                             | 27                              |  |
| Totals      | 151                        | 100                          | -188                             | -88                             | 26                              |  |
|             | •                          |                              |                                  |                                 | •                               |  |

### YTD Status Quo Clubs 2009-2010

| <u>MEMBERSHIP</u> |             |             |                    |             |                   |  |  |
|-------------------|-------------|-------------|--------------------|-------------|-------------------|--|--|
|                   |             | Member      | <u>ship</u> Result | ts          | <u>Membership</u> |  |  |
|                   |             | 200         | 9-2010             |             | 2008-2009         |  |  |
|                   |             |             |                    |             |                   |  |  |
|                   | Net         | Actual      | Actual             | Gain/       | Gain/             |  |  |
| M 41-             | Memb        | New         | Dropped            | Loss of     | Loss of           |  |  |
| Month             | <u>Goal</u> | <u>Memb</u> | <u>Memb</u>        | <u>Memb</u> | <u>Memb</u>       |  |  |
| Jul/Aug/Sep       | 55          | 137         | -161               | -24         | 25                |  |  |
| Oct/Nov/Dec       | -74         | 75          | -152               | -77         | -115              |  |  |
| Jan/Feb/Mar       | 54          | 133         | -116               | 17          | 20                |  |  |
| Totals            | 35          | 345         | -429               | -84         | -70               |  |  |

### YTD Status Quo Clubs 2009-2010

Status Quo Clubs Compared to Status Quo Members

6
4
2
0
-2
-4
-6

Jul/Aug/Sep Oct/Nov/Dec Jan/Feb/Mar

Status Quo Clubs

Total Status Quo Members

|             |                            | MEM                             | BERSH                           | IIP |     |
|-------------|----------------------------|---------------------------------|---------------------------------|-----|-----|
|             |                            | Member<br>200                   | <u>Membership</u><br>2008-2009  |     |     |
| Month       | Net<br>Memb<br><u>Goal</u> | Gain/<br>Loss of<br><u>Memb</u> | Gain/<br>Loss of<br><u>Memb</u> |     |     |
| Jul/Aug/Sep | 75                         | 165                             | -158                            | 7   | -16 |
| Oct/Nov/Dec | -25                        | 131                             | -117                            | 14  | -23 |
| Jan/Feb/Mar | 75                         | 124                             | -135                            | -11 | -43 |
| Totals      | 125                        | 420                             | -410                            | 10  | -82 |
|             |                            |                                 |                                 |     |     |

### YTD Status Quo Clubs 2009-2010

Status Quo Clubs Compared to Status Quo Members

6
4
2
0
-2
-4
-6

Jul/Aug/Sep Oct/Nov/Dec Jan/Feb/Mar

Status Quo Clubs

Total Status Quo Members

| ****        |      |        |                   |         |             |  |
|-------------|------|--------|-------------------|---------|-------------|--|
|             |      | MEM    | BERSH             | IIP     |             |  |
|             |      | Member | <u>ship</u> Resul | ts      | Membership  |  |
|             |      | 200    | 2008-2009         |         |             |  |
|             |      |        |                   |         |             |  |
|             | Net  | Actual | Actual            | Gain/   | Gain/       |  |
|             | Memb | New    | Dropped           | Loss of | Loss of     |  |
| Month       | Goal | Memb   | <u>Memb</u>       | Memb    | <u>Memb</u> |  |
| Jul/Aug/Sep | 80   | 84     | -73               | 11      | 10          |  |
| Oct/Nov/Dec | 80   | 48     | -71               | -23     | -31         |  |
| Jan/Feb/Mar | 80   | 43     | -69               | -26     | -55         |  |
| Totals      | 240  | 175    | -213              | -38     | -76         |  |
| 1           |      |        |                   |         |             |  |

### YTD Status Quo Clubs 2009-2010

Status Quo Clubs Compared to Status Quo Members

6
4
2
0
-2
-4
-6

Jul/Aug/Sep Oct/Nov/Dec Jan/Feb/Mar

Status Quo Clubs

Total Status Quo Members

| <u> MEMBERSHIP</u> |             |             |                   |             |                   |  |  |
|--------------------|-------------|-------------|-------------------|-------------|-------------------|--|--|
|                    |             | Member      | <u>ship</u> Resul | ts          | <u>Membership</u> |  |  |
|                    |             | 200         | 9-2010            |             | 2008-2009         |  |  |
|                    |             |             |                   |             |                   |  |  |
|                    | Net         | Actual      | Actual            | Gain/       | Gain/             |  |  |
|                    | Memb        | New         | Dropped           | Loss of     | Loss of           |  |  |
| Month              | <u>Goal</u> | <u>Memb</u> | <u>Memb</u>       | <u>Memb</u> | <u>Memb</u>       |  |  |
| Jul/Aug/Sep        | 50          | 102         | -75               | 27          | 18                |  |  |
| Oct/Nov/Dec        | 0           | 40          | -87               | -47         | -12               |  |  |
| Jan/Feb/Mar        | 0           | 43          | -80               | -37         | -12               |  |  |
| Totals             | 50          | 185         | -242              | -57         | -6                |  |  |

### YTD Status Quo Clubs 2009-2010

Status Quo Clubs Compared to Status Quo Members 6 4 2 0 -2 -4 -6 Jul/Aug/Sep Oct/Nov/Dec Jan/Feb/Mar Status Quo Clubs Total Status Quo Members

|             |             | MEM         | BERSH             | ПР          |                   |
|-------------|-------------|-------------|-------------------|-------------|-------------------|
|             |             | Member      | <u>ship</u> Resul | ts          | <u>Membership</u> |
|             |             | 200         | 9-2010            |             | 2008-2009         |
|             |             |             |                   |             |                   |
|             | Net         | Actual      | Actual            | Gain/       | Gain/             |
|             | Memb        | New         | Dropped           | Loss of     | Loss of           |
| Month       | <u>Goal</u> | <u>Memb</u> | <u>Memb</u>       | <u>Memb</u> | <u>Memb</u>       |
| Jul/Aug/Sep | 10          | 99          | -122              | -23         | -12               |
| Oct/Nov/Dec | 2           | 75          | -91               | -16         | -18               |
| Jan/Feb/Mar | 20          | 66          | -56               | 10          | -8                |
| Totals      | 32          | 240         | -269              | -29         | -38               |

### YTD Status Quo Clubs 2009-2010

Status Quo Clubs Compared to Status Quo Members 6 4 2 0 -2 -4 -6 Jan/Feb/Mar Jul/Aug/Sep Oct/Nov/Dec Status Quo Clubs Total Status Quo Members

|             |                    | MEM           | <u>BBRSH</u>      | <u> </u>         |                   |
|-------------|--------------------|---------------|-------------------|------------------|-------------------|
|             | Membership Results |               |                   |                  | <u>Membership</u> |
|             |                    | 200           | 2008-2009         |                  |                   |
|             | Nat                | Coint         |                   |                  |                   |
|             | Net<br>Memb        | Actual<br>New | Actual<br>Dropped | Gain/<br>Loss of | Gain/<br>Loss of  |
| Month       | Goal               | Memb          | Memb              | Memb             | Memb              |
| Jul/Aug/Sep | 90                 | 145           | -65               | 80               | 76                |
| Oct/Nov/Dec | 30                 | 64            | -118              | -54              | -29               |
| Jan/Feb/Mar | 30                 | 104           | -69               | 35               | -14               |
| Totals      | 150                | 313           | -252              | 61               | 33                |

### YTD Status Quo Clubs 2009-2010

| MEMBERSHIP  |      |             |                   |             |             |  |
|-------------|------|-------------|-------------------|-------------|-------------|--|
|             |      | Member      | <u>Membership</u> |             |             |  |
|             |      | 200         | 2008-2009         |             |             |  |
|             |      |             |                   |             |             |  |
|             | Net  | Actual      | Actual            | Gain/       | Gain/       |  |
| 24.         | Memb | New         | Dropped           | Loss of     | Loss of     |  |
| Month       | Goal | <u>Memb</u> | <u>Memb</u>       | <u>Memb</u> | <u>Memb</u> |  |
| Jul/Aug/Sep | 20   | 122         | -117              | 5           | -22         |  |
| Oct/Nov/Dec | 10   | 49          | -61               | -12         | -9          |  |
| Jan/Feb/Mar | 50   | 86          | -72               | 14          | -13         |  |
| Totals      | 80   | 257         | -250              | 7           | -44         |  |