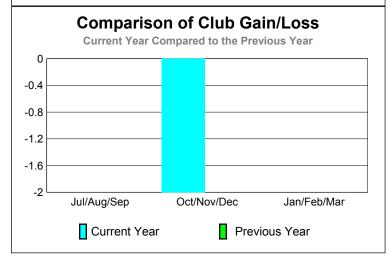

Current Year

GMT: Junichi Takata Location: JAPAN GMT CA: 5

|             |                            | <u>Club</u><br><b>20</b> 0    |                                   | <u>Clubs</u><br>2008-2009        |                                  |
|-------------|----------------------------|-------------------------------|-----------------------------------|----------------------------------|----------------------------------|
| Month       | New<br>Club<br><u>Goal</u> | Actual<br>New<br><u>Clubs</u> | Actual<br>Dropped<br><u>Clubs</u> | Gain/<br>Loss of<br><u>Clubs</u> | Gain/<br>Loss of<br><u>Clubs</u> |
| Jul/Aug/Sep | 0                          | 0                             | 0                                 | 0                                | 0                                |
| Oct/Nov/Dec | 0                          | 0                             | -2                                | -2                               | 0                                |
| Jan/Feb/Mar | 0                          | 0                             | 0                                 | 0                                | 0                                |
| Totals      | 0                          | 0                             | -2                                | -2                               | 0                                |