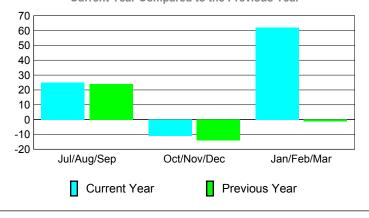

# 20 10 -10 -20 Jul/Aug/Sep Oct/Nov/Dec Jan/Feb/Mar Current Year Previous Year

0

-5

-10

GMT: Junichi Takata Location: JAPAN GMT CA: 5

Clubs

|             |                     | 200                           | 9-2010                            |                                  | 2008-2009                        |
|-------------|---------------------|-------------------------------|-----------------------------------|----------------------------------|----------------------------------|
| Month       | New<br>Club<br>Goal | Actual<br>New<br><u>Clubs</u> | Actual<br>Dropped<br><u>Clubs</u> | Gain/<br>Loss of<br><u>Clubs</u> | Gain/<br>Loss of<br><u>Clubs</u> |
| Jul/Aug/Sep | 0                   | 0                             | 0                                 | 0                                | 0                                |
| Oct/Nov/Dec | 0                   | 0                             | 0                                 | 0                                | 0                                |
| Jan/Feb/Mar | 0                   | 0                             | 0                                 | 0                                | 0                                |
| Totals      | 0                   | 0                             | 0                                 | 0                                | 0                                |

# Jul/Aug/Sep Oct/Nov/Dec Jan/Feb/Mar Current Year Previous Year

0

-20

-40

-60

-80

Jul/Aug/Sep

Current Year