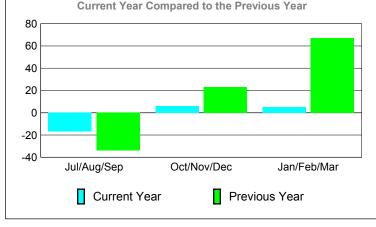

# 20 10 -10 -20 Jul/Aug/Sep Oct/Nov/Dec Jan/Feb/Mar Current Year Previous Year

0

-5

-10

GMT: Junichi Takata Location: JAPAN GMT CA: 5

Clubs

|             |                     | 200                           | 9-2010                            |                                  | 2008-2009                        |
|-------------|---------------------|-------------------------------|-----------------------------------|----------------------------------|----------------------------------|
| Month       | New<br>Club<br>Goal | Actual<br>New<br><u>Clubs</u> | Actual<br>Dropped<br><u>Clubs</u> | Gain/<br>Loss of<br><u>Clubs</u> | Gain/<br>Loss of<br><u>Clubs</u> |
| Jul/Aug/Sep | 0                   | 0                             | 0                                 | 0                                | 0                                |
| Oct/Nov/Dec | 0                   | 0                             | 0                                 | 0                                | 0                                |
| Jan/Feb/Mar | 0                   | 0                             | 0                                 | 0                                | 0                                |
| Totals      | 0                   | 0                             | 0                                 | 0                                | 0                                |

# Jul/Aug/Sep Oct/Nov/Dec Jan/Feb/Mar Current Year Previous Year

0

-20

-40

-60

-80

Jul/Aug/Sep

Current Year