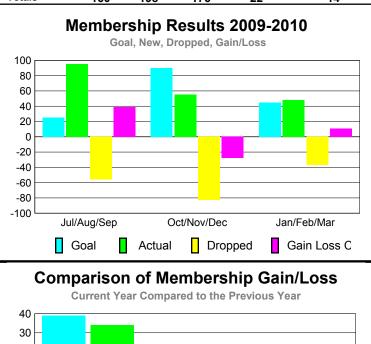

### YTD Status Quo Clubs 2009-2010

Status Quo Clubs Compared to Status Quo Members 6 4 2 0 -2 -4 -6 Jul/Aug/Sep Oct/Nov/Dec Jan/Feb/Mar Status Quo Clubs Total Status Quo Members

|             | <u>MEMBERSHIP</u>          |                              |                                  |                                 |                                 |  |
|-------------|----------------------------|------------------------------|----------------------------------|---------------------------------|---------------------------------|--|
|             |                            | Member<br>200                | <u>Membership</u><br>2008-2009   |                                 |                                 |  |
| Month       | Net<br>Memb<br><u>Goal</u> | Actual<br>New<br><u>Memb</u> | Actual<br>Dropped<br><u>Memb</u> | Gain/<br>Loss of<br><u>Memb</u> | Gain/<br>Loss of<br><u>Memb</u> |  |
| Jul/Aug/Sep | 29                         | 55                           | -43                              | 12                              | 46                              |  |
| Oct/Nov/Dec | 73                         | 13                           | -87                              | -74                             | -47                             |  |
| Jan/Feb/Mar | 49                         | 32                           | -58                              | -26                             | 27                              |  |
| Totals      | 151                        | 100                          | -188                             | -88                             | 26                              |  |
|             | •                          |                              |                                  |                                 | •                               |  |