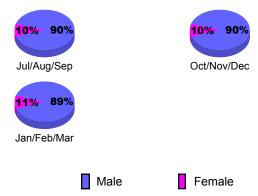

## **Gender Comparison 2009-2010**

Oct/Nov/Dec

Jan/Feb/Mar

0

-20

-40

-60

-80

## **Gender Comparison 2009-2010**

Oct/Nov/Dec

Jan/Feb/Mar

-10

-20

-30 -40

Jul/Aug/Sep

Current Year

### **Gender Comparison 2009-2010**

Oct/Nov/Dec

Jan/Feb/Mar

Clubs

|             |                            | 200                           | 2008-2009                         |                                  |                                  |
|-------------|----------------------------|-------------------------------|-----------------------------------|----------------------------------|----------------------------------|
| Month       | New<br>Club<br><u>Goal</u> | Actual<br>New<br><u>Clubs</u> | Actual<br>Dropped<br><u>Clubs</u> | Gain/<br>Loss of<br><u>Clubs</u> | Gain/<br>Loss of<br><u>Clubs</u> |
| Jul/Aug/Sep | 1                          | 0                             | 0                                 | 0                                | 0                                |
| Oct/Nov/Dec | 0                          | 0                             | 0                                 | 0                                | 0                                |
| Jan/Feb/Mar | 0                          | 0                             | 0                                 | 0                                | 1                                |
| Totals      | 1                          | 0                             | 0                                 | 0                                | 1                                |