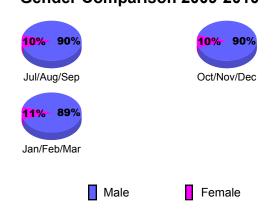

## **Gender Comparison 2009-2010**

Oct/Nov/Dec

Jan/Feb/Mar

0

-20

-40

-60

-80

### **Gender Comparison 2009-2010**

Oct/Nov/Dec

Jan/Feb/Mar

Clubs

|             |                            | 200                           | 2008-2009                         |                                  |                                  |
|-------------|----------------------------|-------------------------------|-----------------------------------|----------------------------------|----------------------------------|
| Month       | New<br>Club<br><u>Goal</u> | Actual<br>New<br><u>Clubs</u> | Actual<br>Dropped<br><u>Clubs</u> | Gain/<br>Loss of<br><u>Clubs</u> | Gain/<br>Loss of<br><u>Clubs</u> |
| Jul/Aug/Sep | 1                          | 0                             | 0                                 | 0                                | 0                                |
| Oct/Nov/Dec | 0                          | 0                             | 0                                 | 0                                | 0                                |
| Jan/Feb/Mar | 0                          | 0                             | 0                                 | 0                                | 1                                |
| Totals      | 1                          | 0                             | 0                                 | 0                                | 1                                |

# Gender Comparison 2009-2010

Oct/Nov/Dec

Jan/Feb/Mar