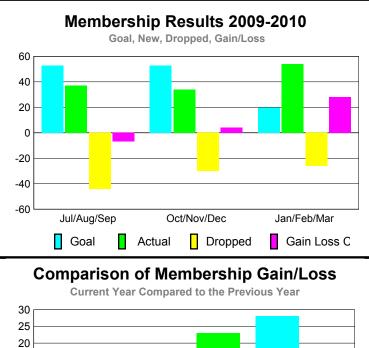

### **MEMBERSHIP Membership** Results <u>Membership</u> 2009-2010 2008-2009 Net Actual Actual Gain/ Gain/ Memb New Dropped Loss of Loss of Month Goal Memb Memb Memb **Memb** Jul/Aug/Sep 30 -88 23 27 111 Oct/Nov/Dec 30 54 -59 -5 -20 Jan/Feb/Mar 40 77 -67 10 -7 Totals 100 242 -214 28 0