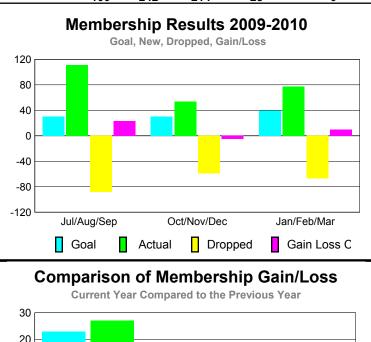

# Club Results 2009-2010 Goal, New, Dropped, Gain/Loss 1 0.8 0.6 0.4 0.2 0 Jul/Aug/Sep Oct/Nov/Dec Jan/Feb/Mar Goal Actual Dropped Gain Loss C

|             |                            | <u>Club</u><br><b>200</b>     | <u>Clubs</u><br>2008-2009         |                                  |                                  |
|-------------|----------------------------|-------------------------------|-----------------------------------|----------------------------------|----------------------------------|
| Month       | New<br>Club<br><u>Goal</u> | Actual<br>New<br><u>Clubs</u> | Actual<br>Dropped<br><u>Clubs</u> | Gain/<br>Loss of<br><u>Clubs</u> | Gain/<br>Loss of<br><u>Clubs</u> |
| Jul/Aug/Sep | 1                          | 1                             | 0                                 | 1                                | 0                                |
| Oct/Nov/Dec | 0                          | 0                             | -1                                | -1                               | 1                                |
| Jan/Feb/Mar | 1                          | 0                             | 0                                 | 0                                | 0                                |
| Totals      | 2                          | 1                             | -1                                | 0                                | 1                                |