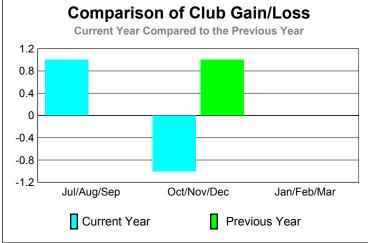

### YTD Status Quo Clubs 2009-2010

|             |                            |                                                                                       |                                   | <u>Clubs</u><br>2008-2009        |                                  |
|-------------|----------------------------|---------------------------------------------------------------------------------------|-----------------------------------|----------------------------------|----------------------------------|
| Month       | New<br>Club<br><u>Goal</u> | Actual<br>New<br><u>Clubs</u>                                                         | Actual<br>Dropped<br><u>Clubs</u> | Gain/<br>Loss of<br><u>Clubs</u> | Gain/<br>Loss of<br><u>Clubs</u> |
| Jul/Aug/Sep | 1                          | 0                                                                                     | 0                                 | 0                                | 0                                |
| Oct/Nov/Dec | 1                          | 1                                                                                     | -1                                | 0                                | 0                                |
| Jan/Feb/Mar | 1                          | New Clubs         Dropped Clubs         Loss of Clubs           0         0         0 |                                   |                                  | -1                               |
| Totals      | 3                          | 2                                                                                     | -1                                | 1                                | -1                               |