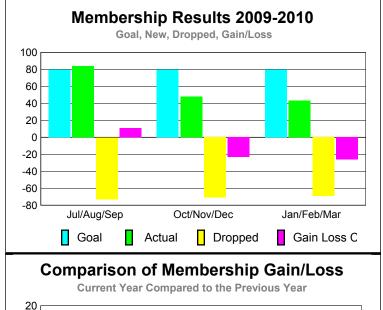

|             |                            |                               | Results<br>9-2010                 |                                  | <u>Clubs</u><br>2008-2009        |
|-------------|----------------------------|-------------------------------|-----------------------------------|----------------------------------|----------------------------------|
| Month       | New<br>Club<br><u>Goal</u> | Actual<br>New<br><u>Clubs</u> | Actual<br>Dropped<br><u>Clubs</u> | Gain/<br>Loss of<br><u>Clubs</u> | Gain/<br>Loss of<br><u>Clubs</u> |
| Jul/Aug/Sep | 0                          | 0                             | 0                                 | 0                                | 0                                |
| Oct/Nov/Dec | 0                          | 0                             | 0                                 | 0                                | 0                                |
| Jan/Feb/Mar | 0                          | 0                             | 0                                 | 0                                | 0                                |
| Totals      | 0                          | 0                             | 0                                 | 0                                | 0                                |