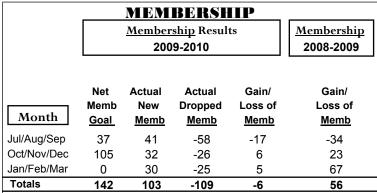

### YTD Status Quo Clubs 2009-2010

Status Quo Clubs Compared to Status Quo Members

6
4
2
0
-2
-4
-6

Jul/Aug/Sep Oct/Nov/Dec Jan/Feb/Mar

Status Quo Clubs

Total Status Quo Members

|             |                     | <u>MIEMIBERSHIP</u>          |                                 |     |    |  |  |
|-------------|---------------------|------------------------------|---------------------------------|-----|----|--|--|
|             |                     | Member 200                   | <u>Membership</u><br>2008-2009  |     |    |  |  |
| Month       | Net<br>Memb<br>Goal | Actual<br>New<br><u>Memb</u> | Gain/<br>Loss of<br><u>Memb</u> |     |    |  |  |
| Jul/Aug/Sep | 110                 | 160                          | -87                             | 73  | 34 |  |  |
| Oct/Nov/Dec | 60                  | 61                           | -127                            | -66 | -3 |  |  |
| Jan/Feb/Mar | 70                  | 75                           | -76                             | -1  | -2 |  |  |
| Totals      | 240                 | 296                          | -290                            | 6   | 29 |  |  |
|             |                     |                              |                                 |     | ·  |  |  |