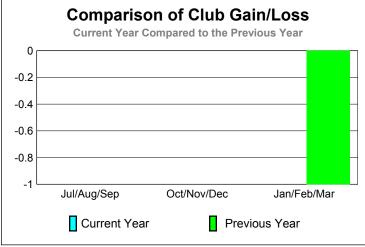

# Club Results 2009-2010 Goal, New, Dropped, Gain/Loss -0.2 -0.4 -0.6 -0.8 -1 Jul/Aug/Sep Oct/Nov/Dec Jan/Feb/Mar Goal Actual Dropped Gain Loss C