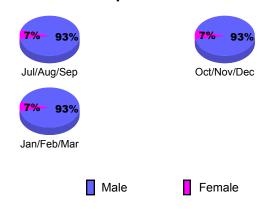

## **Gender Comparison 2009-2010**

Oct/Nov/Dec

Jan/Feb/Mar

0

-20

-40

-60

-80

## **Gender Comparison 2009-2010**

Oct/Nov/Dec

Jan/Feb/Mar

-10

-20

-30 -40

Jul/Aug/Sep

Current Year

### **Gender Comparison 2009-2010**

Oct/Nov/Dec

Jan/Feb/Mar

Clubs

|             |                            | 200                           | 2008-2009                         |                                  |                                  |
|-------------|----------------------------|-------------------------------|-----------------------------------|----------------------------------|----------------------------------|
| Month       | New<br>Club<br><u>Goal</u> | Actual<br>New<br><u>Clubs</u> | Actual<br>Dropped<br><u>Clubs</u> | Gain/<br>Loss of<br><u>Clubs</u> | Gain/<br>Loss of<br><u>Clubs</u> |
| Jul/Aug/Sep | 1                          | 0                             | 0                                 | 0                                | 0                                |
| Oct/Nov/Dec | 0                          | 0                             | 0                                 | 0                                | 0                                |
| Jan/Feb/Mar | 0                          | 0                             | 0                                 | 0                                | 1                                |
| Totals      | 1                          | 0                             | 0                                 | 0                                | 1                                |

## Gender Comparison 2009-2010

Oct/Nov/Dec

Jan/Feb/Mar

-10

-20 -30

-40

-50

Jul/Aug/Sep

### **Gender Comparison 2009-2010**

Oct/Nov/Dec

Jan/Feb/Mar

-5 -10

-15

-20

-25

Jul/Aug/Sep

### **Gender Comparison 2009-2010**

Oct/Nov/Dec

Jan/Feb/Mar

-20

-40

-60

Jul/Aug/Sep

**GMT: Junichi Takata Location: JAPAN** GMT CA: 5

## Current Year Previous Year **Gender Comparison 2009-2010**

Oct/Nov/Dec

Jan/Feb/Mar

Clubs

|             |                            | 200                           |                                   | 2008-2009                        |                                  |
|-------------|----------------------------|-------------------------------|-----------------------------------|----------------------------------|----------------------------------|
| Month       | New<br>Club<br><u>Goal</u> | Actual<br>New<br><u>Clubs</u> | Actual<br>Dropped<br><u>Clubs</u> | Gain/<br>Loss of<br><u>Clubs</u> | Gain/<br>Loss of<br><u>Clubs</u> |
| Jul/Aug/Sep | 0                          | 0                             | -1                                | -1                               | 0                                |
| Oct/Nov/Dec | 1                          | 0                             | 0                                 | 0                                | -3                               |
| Jan/Feb/Mar | 0                          | 0                             | 0                                 | 0                                | -1                               |
| Totals      | 1                          | 0                             | -1                                | -1                               | -4                               |

## Current Year Previous Year **Gender Comparison 2009-2010**

Oct/Nov/Dec

Jan/Feb/Mar

|             |                     | <u>Club</u><br><b>200</b>     | <u>Clubs</u><br>2008-2009         |                                  |                                  |
|-------------|---------------------|-------------------------------|-----------------------------------|----------------------------------|----------------------------------|
| Month       | New<br>Club<br>Goal | Actual<br>New<br><u>Clubs</u> | Actual<br>Dropped<br><u>Clubs</u> | Gain/<br>Loss of<br><u>Clubs</u> | Gain/<br>Loss of<br><u>Clubs</u> |
| Jul/Aug/Sep | 0                   | 0                             | 0                                 | 0                                | 0                                |
| Oct/Nov/Dec | 0                   | 0                             | 0                                 | 0                                | 0                                |
| Jan/Feb/Mar | 2                   | 0                             | 0                                 | 0                                | -1                               |
| Totals      | 2                   | 0                             | 0                                 | 0                                | -1                               |

# Gender Comparison 2009-2010

Oct/Nov/Dec

Jan/Feb/Mar