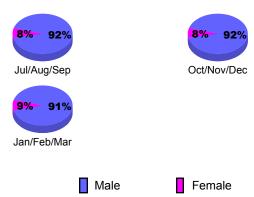

## **Gender Comparison 2009-2010**

Oct/Nov/Dec

Jan/Feb/Mar

0

-20

-40

-60

-80

## **Gender Comparison 2009-2010**

Oct/Nov/Dec

Jan/Feb/Mar

-10

-20

-30 -40

Jul/Aug/Sep

Current Year

### **Gender Comparison 2009-2010**

Oct/Nov/Dec

Jan/Feb/Mar

Clubs

|             |                            | 200                           | 2008-2009                         |                                  |                                  |
|-------------|----------------------------|-------------------------------|-----------------------------------|----------------------------------|----------------------------------|
| Month       | New<br>Club<br><u>Goal</u> | Actual<br>New<br><u>Clubs</u> | Actual<br>Dropped<br><u>Clubs</u> | Gain/<br>Loss of<br><u>Clubs</u> | Gain/<br>Loss of<br><u>Clubs</u> |
| Jul/Aug/Sep | 1                          | 0                             | 0                                 | 0                                | 0                                |
| Oct/Nov/Dec | 0                          | 0                             | 0                                 | 0                                | 0                                |
| Jan/Feb/Mar | 0                          | 0                             | 0                                 | 0                                | 1                                |
| Totals      | 1                          | 0                             | 0                                 | 0                                | 1                                |

## Gender Comparison 2009-2010

Oct/Nov/Dec

Jan/Feb/Mar

-10

-20 -30

-40

-50

Jul/Aug/Sep

### **Gender Comparison 2009-2010**

Oct/Nov/Dec

Jan/Feb/Mar

-5 -10

-15

-20

-25

Jul/Aug/Sep

### **Gender Comparison 2009-2010**

Oct/Nov/Dec

Jan/Feb/Mar

-20

-40

-60

Jul/Aug/Sep

**GMT: Junichi Takata Location: JAPAN** GMT CA: 5

## Current Year Previous Year **Gender Comparison 2009-2010**

Oct/Nov/Dec

Jan/Feb/Mar

Clubs

|             |                            | 200                           |                                   | 2008-2009                        |                                  |
|-------------|----------------------------|-------------------------------|-----------------------------------|----------------------------------|----------------------------------|
| Month       | New<br>Club<br><u>Goal</u> | Actual<br>New<br><u>Clubs</u> | Actual<br>Dropped<br><u>Clubs</u> | Gain/<br>Loss of<br><u>Clubs</u> | Gain/<br>Loss of<br><u>Clubs</u> |
| Jul/Aug/Sep | 0                          | 0                             | -1                                | -1                               | 0                                |
| Oct/Nov/Dec | 1                          | 0                             | 0                                 | 0                                | -3                               |
| Jan/Feb/Mar | 0                          | 0                             | 0                                 | 0                                | -1                               |
| Totals      | 1                          | 0                             | -1                                | -1                               | -4                               |

## Current Year Previous Year **Gender Comparison 2009-2010**

Oct/Nov/Dec

Jan/Feb/Mar

|             |                     | <u>Club</u><br><b>200</b>     | <u>Clubs</u><br>2008-2009         |                                  |                                  |
|-------------|---------------------|-------------------------------|-----------------------------------|----------------------------------|----------------------------------|
| Month       | New<br>Club<br>Goal | Actual<br>New<br><u>Clubs</u> | Actual<br>Dropped<br><u>Clubs</u> | Gain/<br>Loss of<br><u>Clubs</u> | Gain/<br>Loss of<br><u>Clubs</u> |
| Jul/Aug/Sep | 0                   | 0                             | 0                                 | 0                                | 0                                |
| Oct/Nov/Dec | 0                   | 0                             | 0                                 | 0                                | 0                                |
| Jan/Feb/Mar | 2                   | 0                             | 0                                 | 0                                | -1                               |
| Totals      | 2                   | 0                             | 0                                 | 0                                | -1                               |

# Gender Comparison 2009-2010

Oct/Nov/Dec

Jan/Feb/Mar