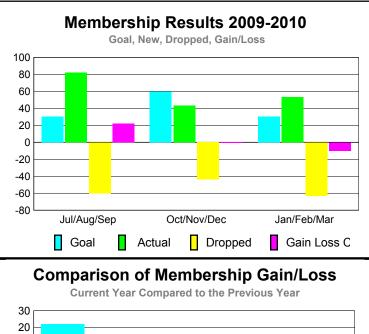

# Club Results 2009-2010 Goal, New, Dropped, Gain/Loss 1 0.8 0.6 0.4 0.2 0 Jul/Aug/Sep Oct/Nov/Dec Jan/Feb/Mar Goal Actual Dropped Gain Loss C

## **Club Results 2009-2010** Goal, New, Dropped, Gain/Loss 0 -2 -6 Jul/Aug/Sep Oct/Nov/Dec Jan/Feb/Mar Goal Actual Gain Loss C Dropped

# Club Results 2009-2010 Goal, New, Dropped, Gain/Loss 6 4 2 0 -2 -4 -6 Jul/Aug/Sep Oct/Nov/Dec Jan/Feb/Mar Goal Actual Dropped Gain Loss C

# Club Results 2009-2010 Goal, New, Dropped, Gain/Loss O -1 -2 -3 -4 -5 -6 Jul/Aug/Sep Oct/Nov/Dec Jan/Feb/Mar Goal Actual Dropped Gain Loss C

# Club Results 2009-2010 Goal, New, Dropped, Gain/Loss -0.2 -0.4 -0.6 -0.8 -1 Jul/Aug/Sep Oct/Nov/Dec Jan/Feb/Mar Goal Actual Dropped Gain Loss C

# Club Results 2009-2010 Goal, New, Dropped, Gain/Loss 0 -0.4 -0.8 -1.2 -1.6 -2 Jul/Aug/Sep Oct/Nov/Dec Jan/Feb/Mar Goal Actual Dropped Gain Loss C

### **Club Results 2009-2010** Goal, New, Dropped, Gain/Loss -0.4 -0.8 -1.2 -1.6 Jul/Aug/Sep Oct/Nov/Dec Jan/Feb/Mar Goal Actual Dropped Gain Loss C