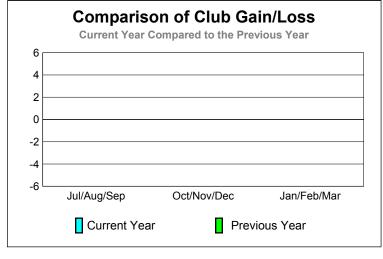

GMT: Junichi Takata Location: JAPAN GMT CA: 5

Clubs

|             |                     | 200                           | 2008-2009                         |                                  |                                  |
|-------------|---------------------|-------------------------------|-----------------------------------|----------------------------------|----------------------------------|
| Month       | New<br>Club<br>Goal | Actual<br>New<br><u>Clubs</u> | Actual<br>Dropped<br><u>Clubs</u> | Gain/<br>Loss of<br><u>Clubs</u> | Gain/<br>Loss of<br><u>Clubs</u> |
| Jul/Aug/Sep | 0                   | 0                             | 0                                 | 0                                | 0                                |
| Oct/Nov/Dec | 0                   | 0                             | 0                                 | 0                                | 0                                |
| Jan/Feb/Mar | 0                   | 0                             | 0                                 | 0                                | 0                                |
| Totals      | 0                   | 0                             | 0                                 | 0                                | 0                                |