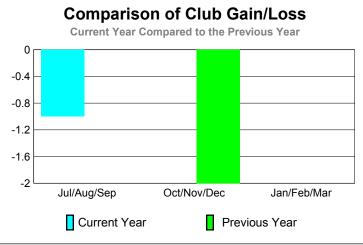

# 20 10 -10 -20 Jul/Aug/Sep Oct/Nov/Dec Jan/Feb/Mar Current Year Previous Year

0

-5

-10

GMT: Junichi Takata Location: JAPAN GMT CA: 5

Clubs

|             |                     | 200                           | 9-2010                            |                                  | 2008-2009                        |
|-------------|---------------------|-------------------------------|-----------------------------------|----------------------------------|----------------------------------|
| Month       | New<br>Club<br>Goal | Actual<br>New<br><u>Clubs</u> | Actual<br>Dropped<br><u>Clubs</u> | Gain/<br>Loss of<br><u>Clubs</u> | Gain/<br>Loss of<br><u>Clubs</u> |
| Jul/Aug/Sep | 0                   | 0                             | 0                                 | 0                                | 0                                |
| Oct/Nov/Dec | 0                   | 0                             | 0                                 | 0                                | 0                                |
| Jan/Feb/Mar | 0                   | 0                             | 0                                 | 0                                | 0                                |
| Totals      | 0                   | 0                             | 0                                 | 0                                | 0                                |

# Jul/Aug/Sep Oct/Nov/Dec Jan/Feb/Mar Current Year Previous Year

0

-20

-40

-60

-80

Jul/Aug/Sep

Current Year