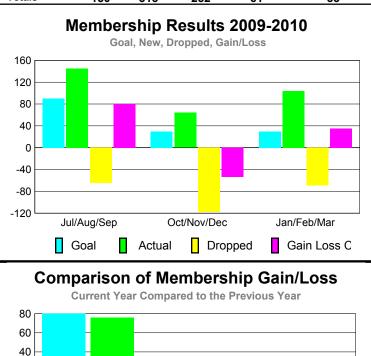

# Club Results 2009-2010 Goal, New, Dropped, Gain/Loss 1 0.8 0.6 0.4 0.2 0 Jul/Aug/Sep Oct/Nov/Dec Jan/Feb/Mar Goal Actual Dropped Gain Loss C

### YTD Status Quo Clubs 2009-2010

Status Quo Clubs Compared to Status Quo Members

6
4
2
0
-2
-4
-6

Jul/Aug/Sep Oct/Nov/Dec Jan/Feb/Mar

Status Quo Clubs

Total Status Quo Members

|             |                     | <u>MIEMIBERSHIP</u>          |                                 |     |    |  |  |
|-------------|---------------------|------------------------------|---------------------------------|-----|----|--|--|
|             |                     | Member 200                   | <u>Membership</u><br>2008-2009  |     |    |  |  |
| Month       | Net<br>Memb<br>Goal | Actual<br>New<br><u>Memb</u> | Gain/<br>Loss of<br><u>Memb</u> |     |    |  |  |
| Jul/Aug/Sep | 110                 | 160                          | -87                             | 73  | 34 |  |  |
| Oct/Nov/Dec | 60                  | 61                           | -127                            | -66 | -3 |  |  |
| Jan/Feb/Mar | 70                  | 75                           | -76                             | -1  | -2 |  |  |
| Totals      | 240                 | 296                          | -290                            | 6   | 29 |  |  |
|             |                     |                              |                                 |     | ·  |  |  |