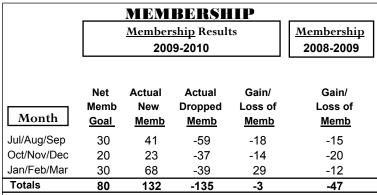

### YTD Status Quo Clubs 2009-2010

Status Quo Clubs Compared to Status Quo Members 6 4 2 0 -2 -4 -6 Jul/Aug/Sep Oct/Nov/Dec Jan/Feb/Mar Status Quo Clubs Total Status Quo Members

|             |             | MEM         | BERSH             | ПР          |                   |
|-------------|-------------|-------------|-------------------|-------------|-------------------|
|             |             | Member      | <u>ship</u> Resul | ts          | <u>Membership</u> |
|             |             | 200         | 9-2010            |             | 2008-2009         |
|             |             |             |                   |             |                   |
|             | Net         | Actual      | Actual            | Gain/       | Gain/             |
|             | Memb        | New         | Dropped           | Loss of     | Loss of           |
| Month       | <u>Goal</u> | <u>Memb</u> | <u>Memb</u>       | <u>Memb</u> | <u>Memb</u>       |
| Jul/Aug/Sep | 10          | 99          | -122              | -23         | -12               |
| Oct/Nov/Dec | 2           | 75          | -91               | -16         | -18               |
| Jan/Feb/Mar | 20          | 66          | -56               | 10          | -8                |
| Totals      | 32          | 240         | -269              | -29         | -38               |