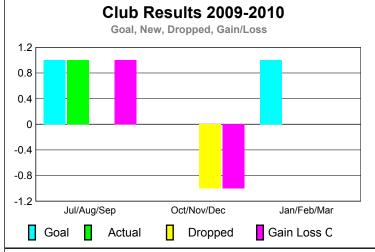

# Club Results 2009-2010 Goal, New, Dropped, Gain/Loss 1 0.8 0.6 0.4 0.2 0 Jul/Aug/Sep Oct/Nov/Dec Jan/Feb/Mar Goal Actual Dropped Gain Loss C

### YTD Status Quo Clubs 2009-2010

|             |                            |                                                                                       |                                   | <u>Clubs</u><br>2008-2009        |                                  |
|-------------|----------------------------|---------------------------------------------------------------------------------------|-----------------------------------|----------------------------------|----------------------------------|
| Month       | New<br>Club<br><u>Goal</u> | Actual<br>New<br><u>Clubs</u>                                                         | Actual<br>Dropped<br><u>Clubs</u> | Gain/<br>Loss of<br><u>Clubs</u> | Gain/<br>Loss of<br><u>Clubs</u> |
| Jul/Aug/Sep | 1                          | 0                                                                                     | 0                                 | 0                                | 0                                |
| Oct/Nov/Dec | 1                          | 1                                                                                     | -1                                | 0                                | 0                                |
| Jan/Feb/Mar | 1                          | New Clubs         Dropped Clubs         Loss of Clubs           0         0         0 |                                   |                                  | -1                               |
| Totals      | 3                          | 2                                                                                     | -1                                | 1                                | -1                               |